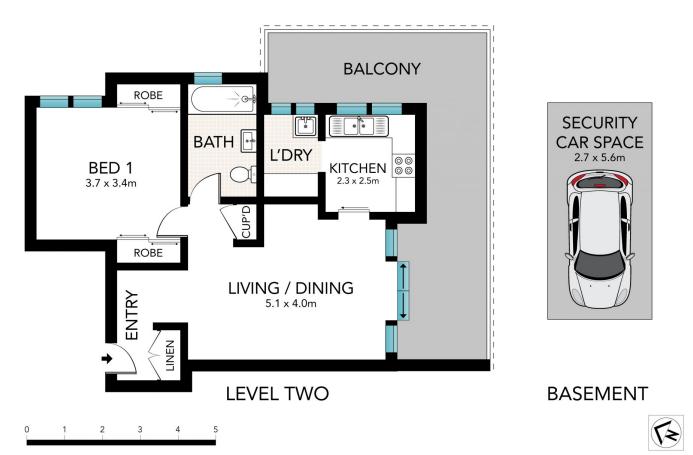

## 8/96-100 Albert Avenue Chatswood NSW

Discover your perfect urban retreat in this original yet impeccably maintained one-bedroom apartment, ideally situated in the vibrant heart of Chatswood.

The thoughtful layout maximises space and natural light, creating a cozy living area that seamlessly flows onto a spacious, wrap-around balcony and a well-appointed kitchen, perfect for both casual dining and entertaining. The spacious bedroom is fitted with built-in wardrobes for your convenience, a bathroom finished with a tub and storage cupboards and a car space within the secure basement of the building.

artment/8166201

Annabelle Navybox 02 9807 3688

icale in metres. Indicative only. Dimensions are approximate. All information contained herein is gathered from sources we believe to be reliable. However, we cannot guarantee its accuracy and interested persons should rely on their own enquiries.