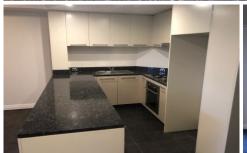

## Features Include:

- Modern kitchen with gas appliances
- Open plan living & dining area that flows onto balcony
- Spacious bedroom with built-ins + balcony access

For full version visit the website

1 🚐 1 🖺 1 🗬