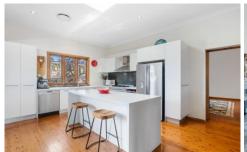

## 21 Western Crescent Gladesville NSW

This quaint 5 bedroom home seamlessly blends modern convenience with original charm, nestled in the heart of Gladesville.

An appealing, cottage-style home positioned on a 654sqm block and boasts a wide frontage of 47 metres. The home's original charm is presented throughout the sun-drenched living space, featuring a spacious layout, stained glass windows and polished floorboards. The kitchen is equipped with high-end appliances and ample storage that seamlessly flows onto an undercover oasis overlooking the yard, ideal for entertaining and with plenty of room for the addition of a swimming pool.