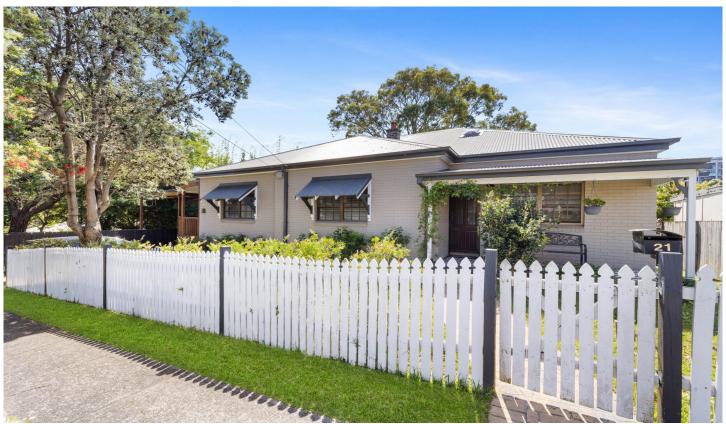

## 21 Western Crescent Gladesville NSW

This quaint 5 bedroom home seamlessly blends modern convenience with original charm, nestled in the heart of Gladesville.

An appealing, cottage-style home positioned on a 654sqm block and boasts a wide frontage of 47 metres. The home's original charm is presented throughout the sun-drenched living space, featuring a spacious layout, stained glass windows and polished floorboards. The kitchen is equipped with high-end appliances and ample storage that seamlessly flows onto an undercover oasis overlooking the yard, ideal for entertaining and with plenty of room for the addition of a swimming pool.