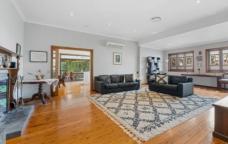

## 21 Western Crescent Gladesville NSW

This quaint 5 bedroom home seamlessly blends modern convenience with original charm, nestled in the heart of Gladesville.

An appealing, cottage-style home positioned on a 654sqm block and boasts a wide frontage of 47 metres. The home's original charm is presented throughout the sun-drenched living space, featuring a spacious layout, stained glass windows and polished floorboards. The kitchen is equipped with high-end appliances and ample storage that seamlessly flows onto an undercover oasis overlooking the yard, ideal for entertaining and with plenty of room for the addition of a swimming pool.