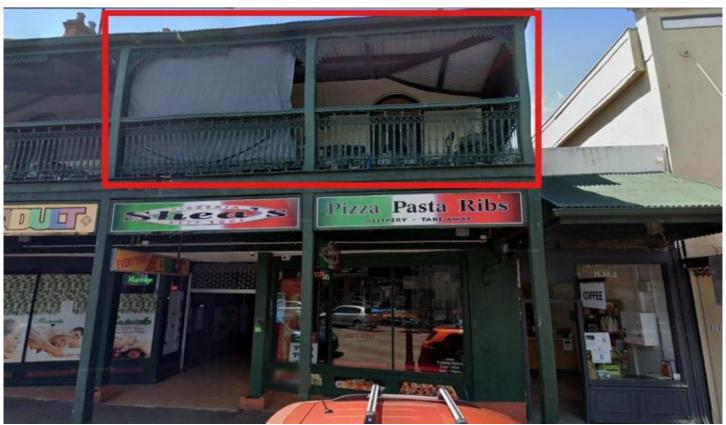

## 2/200 George Street Windsor NSW

Heart of Windsor | Original & Spacious Studio!

This original 1 bedroom studio flat is located in an ideal position with everything at your doorstep!

Situated above a strip of shops, directly across from Windsor Riverview Shopping Centre, The Royal Exchange Hotel, Coles, Kmart, Cafes, Restaurants Bus Stops, 5 Minutes drive to Windsor Train Station

## Features Include:

- Large balcony overlooking main street
- Spacious living room/ bedroom that opens to balcony

For full version visit the website