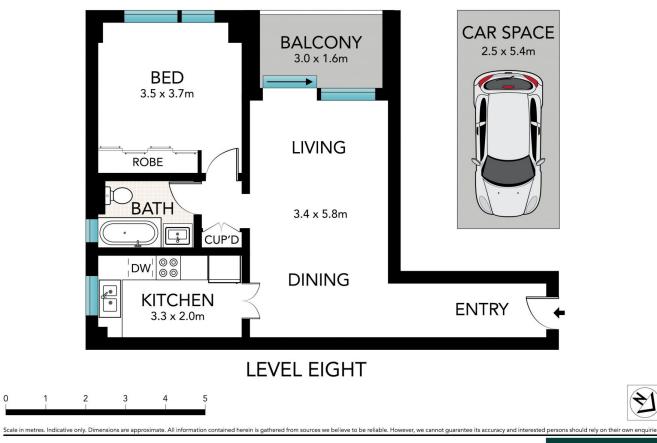

## 40/170 Spit Road Mosman NSW

Embrace the charm of Mosman with this exceptional property. Nestled in one of Sydney's most coveted suburbs, this stylish apartment offers stunning views.

Whether you are relaxing on your private balcony or entertaining guests - this tastefully finished top-floor apartment is located at the rear of the block, boasting panoramic views of the City, North Sydney, Chatswood, St Leonards, and Middle Harbour. Featuring a spacious living area, contemporary kitchen with updated appliances, and large bedroom with ample storage.

Land Size : 75 sqm

View : https://www.eliasproperty.com.au/sale/nsw/ north-shore-lower/mosman/residential/apart ment/8131750

Ella Elias 02 9807 3688

Annabelle Navybox 02 9807 3688

40/170 Spit Road, Mosman