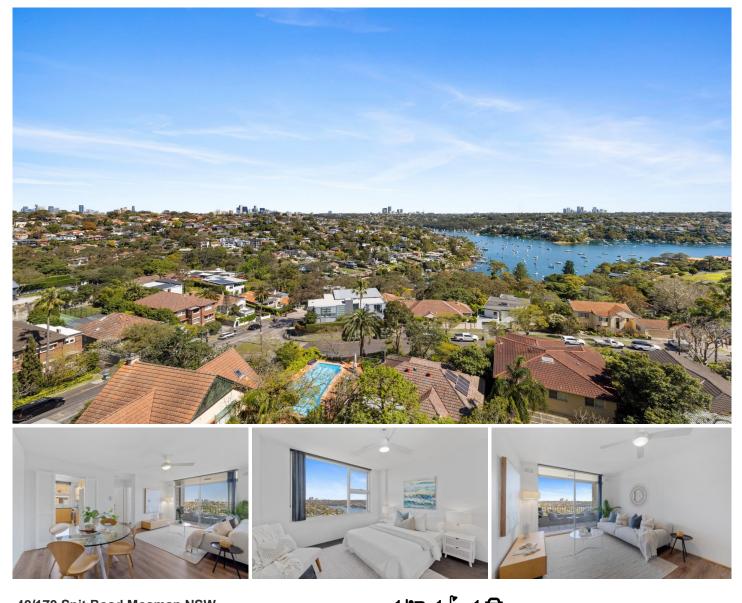

## 40/170 Spit Road Mosman NSW

Embrace the charm of Mosman with this exceptional property. Nestled in one of Sydney's most coveted suburbs, this stylish apartment offers stunning views.

Whether you are relaxing on your private balcony or entertaining guests - this tastefully finished top-floor apartment is located at the rear of the block, boasting panoramic views of the City, North Sydney, Chatswood, St Leonards, and Middle Harbour. Featuring a spacious living area, contemporary kitchen with updated appliances, and large bedroom with ample storage.

Positioned just moments from vibrant shops, cafes, and restaurants, this property offers ultimate convenience and