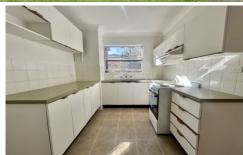

## Features Include:

- Freshly painted throughout
- Brand new carpet to bedrooms
- Floating timber floors to living areas
- Separate kitchen with ample cupboard space
- Generous, open plan lounge & dining room
- Large, sunny balcony