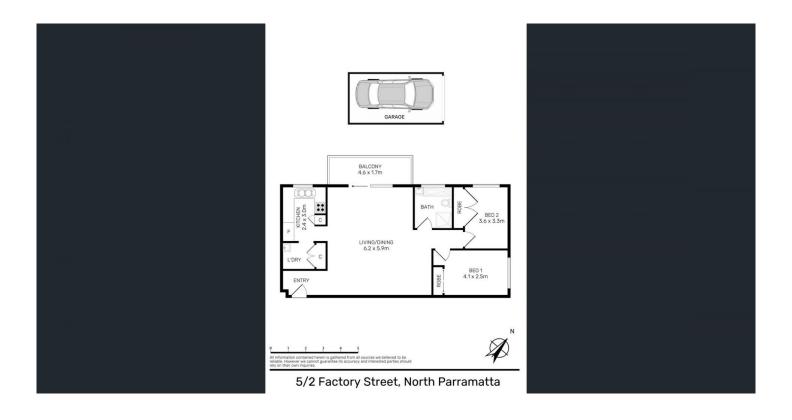

For full version visit the website

2 📭 1 🔓 1 🗬

Type: Unit

Price: \$485 per week

**View**: https://www.eliasproperty.com.au/lease/nsw/parr amatta/north-parramatta/residential/unit/8128796

Candyce Crowley 0478585169