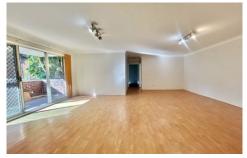

## Features Include:

- Freshly painted throughout
- Brand new carpet to bedrooms
- Floating timber floors to living areas
- Separate kitchen with ample cupboard space
- Generous, open plan lounge & dining room
- Large, sunny balcony