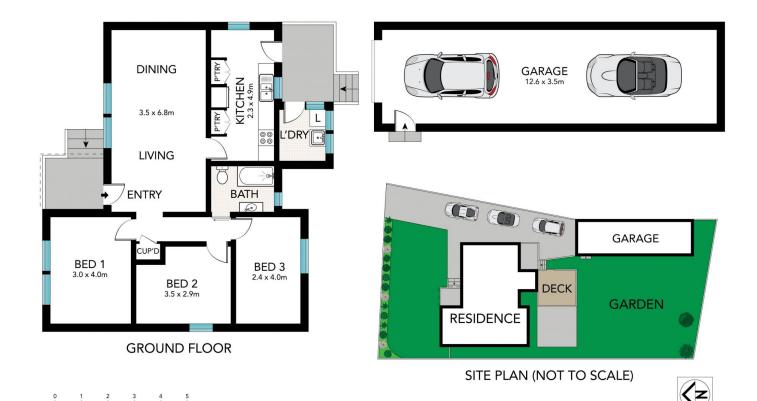

## 3 📭 1 🖺 3 🗬

Type : House
Price : Contact Agent
Land Size : 575 sqm

View: https://www.eliasproperty.com.au/sale/nsw/

northern-suburbs/dundas-valley/residential/

house/8125897

Ella Elias 02 9807 3688

Annabelle Navybox 02 9807 3688

Scale in metres. Indicative only. Dimensions are approximate. All information contained herein is gathered from sources we believe to be reliable. However, we cannot guarantee its accuracy and interested persons should rely on their own enquiries.