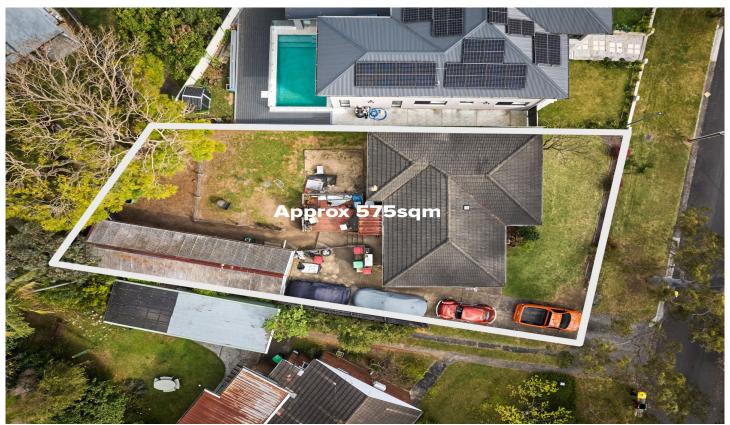

## 25 Sirius Street Dundas Valley NSW

A 1950s double brick home, ideally situated on an elevated position in a quiet, sought-after street. Set on a generous 575sqm block, this rare opportunity offers exceptional potential for homeowners and developers alike. With 3 spacious bedrooms and sun-drenched living areas, this home offers comfort while also presenting a blank canvas to be turned into the perfect family retreat.