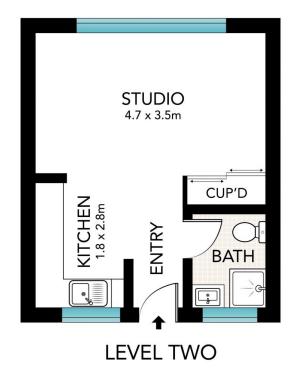

## 21/4 Bank Street Meadowbank NSW

Nestled in a quiet, low-rise complex, this apartment is perfect for those seeking peace and tranquillity, whilst being just a stone's throw away from all the action. Enjoy its spacious open-planned studio design, fitted with timeless fittings and sun-drenched in natural light throughout.

Positioned in an unbeatable location, only a moments walk from Meadowbank TAFE, train station, ferry, local schools, shops, parks, cafes, and restaurants. This apartment offers ultimate convenience.

- Spacious studio apartment
- Filled with natural light throughout

## 1 🖺 1 🖨

**Type**: Apartment

Price : Under Contract | Inspection Cancelled

**Building Size**: 42 sqm **Land Size**: 42 sqm

View : https://www.eliasproperty.com.au/sale/n

sw/northern-suburbs/meadowbank/resid