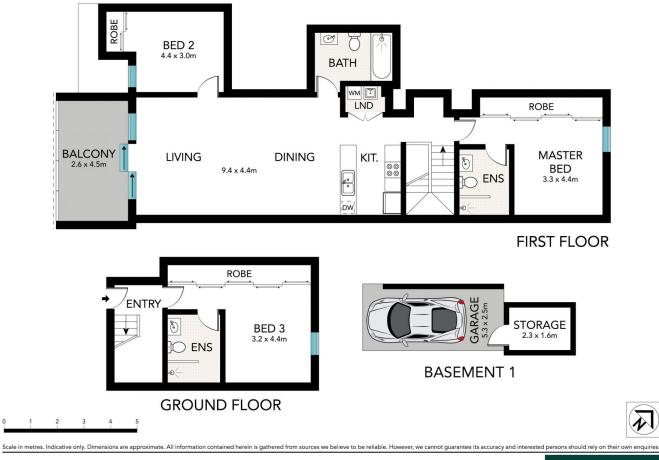

## 103/260-274 Victoria Road Gladesville NSW

Discover luxury and comfort in this modern, sun-drenched split-level apartment. Featuring open-plan living and dining areas with high ceilings and stacking doors that seamlessly flow onto the oversized balcony. This home offers a thoughtful layout, allowing natural light to flood the entire apartment, making it bright and inviting all day long.

With 3 generous bedrooms, all with built-in robes and two with ensuites, this property offers a unique apartment lifestyle. Located within walking distance of express public transport, local shops, cafes, and schools.