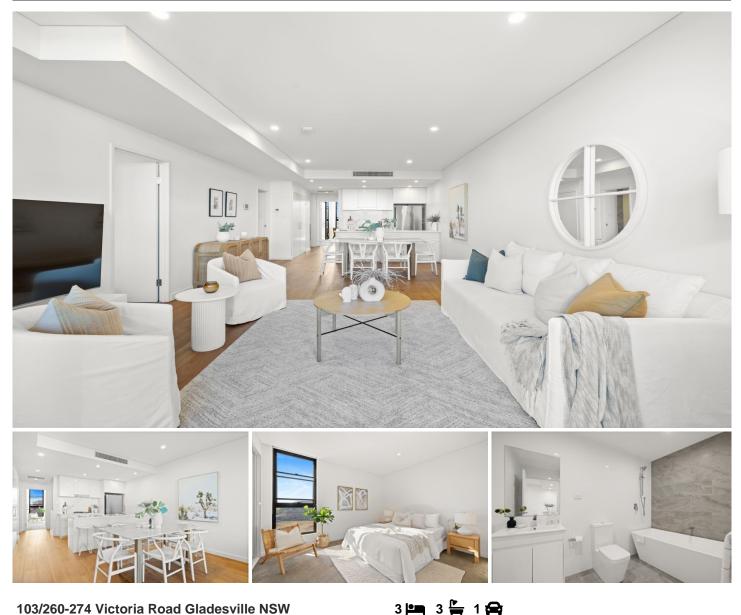

## 103/260-274 Victoria Road Gladesville NSW

Discover luxury and comfort in this modern, sun-drenched split-level apartment. Featuring open-plan living and dining areas with high ceilings and stacking doors that seamlessly flow onto the oversized balcony. This home offers a thoughtful layout, allowing natural light to flood the entire apartment, making it bright and inviting all day long.

With 3 generous bedrooms, all with built-in robes and two with ensuites, this property offers a unique apartment lifestyle. Located within walking distance of express public transport, local shops, cafes, and schools.

- Open-planned apartment with contemporary timber floors
- Modern kitchen fitted with gas ILVE appliances and