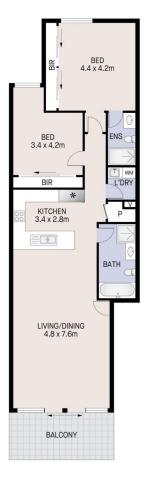

### 22/40 Earl Street Merrylands NSW

This extremely spacious 2-bedroom apartment is located in the heart of Merrylands. Conveniently set less than 5 minutes drive to Stocklands Shopping Centre, Merrylands Train Station, Merrylands RSL, Granville Bowling Club, Granville Park, Granville TAFE, Merrylands East Public School, plus nearby Cafes & Restaurants.

#### **Property Features:**

- Huge master bedroom with massive built-ins + ensuite
- Large second bedroom with mirrored built-ins