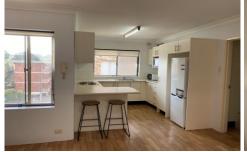

## Features include:

- Large kitchen with ample cupboard space
- Floorboards to living areas
- Two spacious bedrooms
- Light filled bathroom separate bath and shower
- Spacious Internal laundry

For full version visit the website