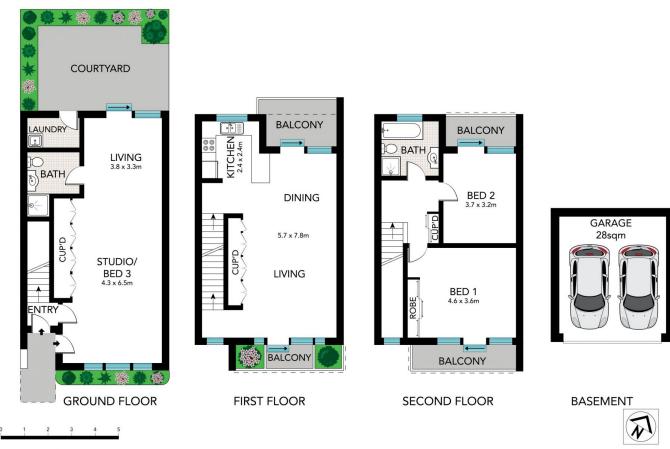

## ELLA ELIAS

PROPERTY GROUP

5/6-8 Flagstaff Street Gladesville NSW

Fresh Townhouse | Ideal Position

This bright, sun-drenched townhouse spanning over 3 levels, offers a rare opportunity of single or dual tenancy, ideal for home office use or guest accommodation. Each level features open plan living areas that open onto the spacious courtyard & balconies with a beautiful leafy outlook.

3 📭 2 🚝 2 😭

Type: Townhouse

**View**: https://www.eliasproperty.com.au/lease/nsw/nort hern-suburbs/gladesville/residential/townhouse/8

044902

Nadim Wehbe 0425 339 166

Candyce Crowley 0478585169

Scale in metres. Indicative only. Dimensions are approximate. All information contained herein is gathered from sources we believe to be reliable. However, we cannot guarantee its accuracy and interested persons should rely on their own enquiries.

5/6-8 Flagstaff Street, Gladesville