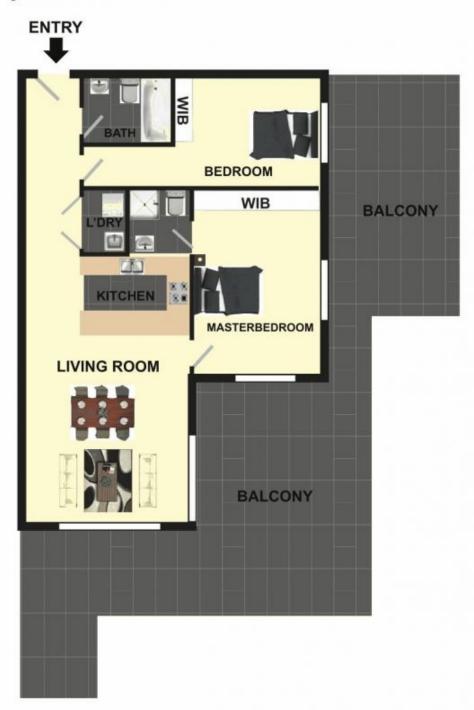

## 1330/100 Belmore Street Ryde NSW

3 Bedroom Penthouse | Entertainers Delight

This spacious penthouse apartment offers ideal surroundings of foreshore parkland, scenic walkways, bike tracks & picnic areas.

Boasting an expansive open plan living area that flows onto the huge balcony, perfect for entertaining.

Conveniently located within 5 minutes walk to Meadowbank Train Station, Ferry Wharf, Shopping Village & Meadowbank TAFE and 5 minute's drive to Top Ryde Shopping Centre, Local Schools, Parks, Restaurants & Cafes.

## 100 Belmore St, Meadowbank

| Lot No. | Unit No. | Bedroom | Carspace | Internal | Balcony | Total area |
|---------|----------|---------|----------|----------|---------|------------|
| 72      | 1330     |         | 2        | 124      | 75      | 199        |