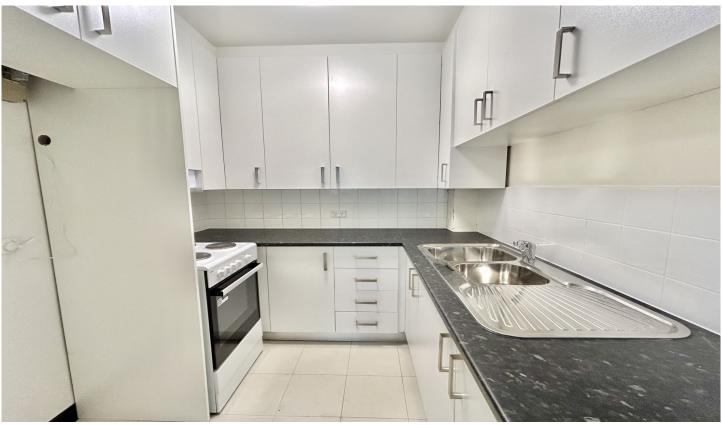

## Features include:

- Brand new kitchen fit-out & appliances + ample cupboard space
- Brand new blinds, carpet & paint through-out
- Updated bathroom with separate bath & shower

For full version visit the website