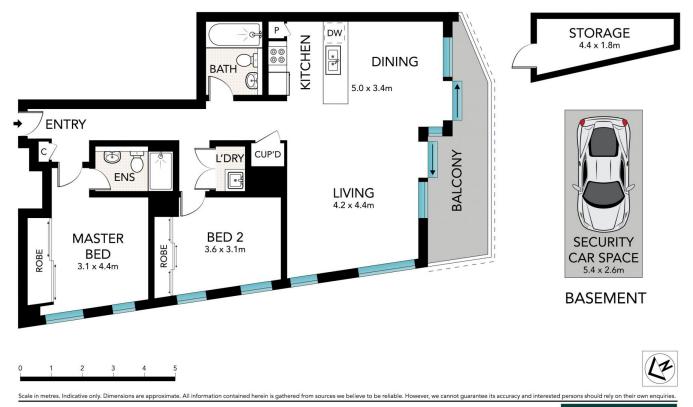

- Modern kitchen fitted with stone bench tops
- Sundrenched, open-plan living and dining spaces
- Waterfront oversized balcony
- 2 bedrooms with ensuite in master
- built-in wardrobes and ample storage

## 2 🎮 2 🚔 1 🚘

| Tuno          | . An ortmont   |
|---------------|----------------|
| Туре          | : Apartment    |
| Building Size | : 110 sqm      |
| Land Size     | : 110 sqm      |
| View          | : https://www. |
|               |                |