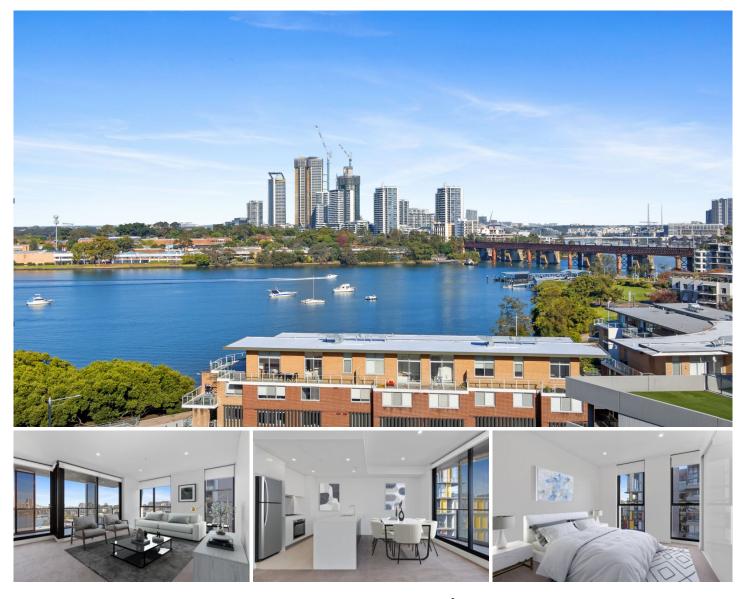

## 803/20 Nancarrow Avenue Ryde NSW

This luxurious, spacious, waterfront apartment set on the 8th floor offers ultimate convenience and relaxation. Fitted with exquisite finishes throughout, including a well-equipped stone bench kitchen with high-end appliances, ducted air conditioning and ample storage. Offering a sundrenched, open-plan living and dining area that seamlessly flows onto an oversized balcony, making for an ideal entertaining space.

- Modern kitchen fitted with stone bench tops
- Sundrenched, open-plan living and dining spaces
- Waterfront oversized balcony
- 2 bedrooms with ensuite in master
- built-in wardrobes and ample storage