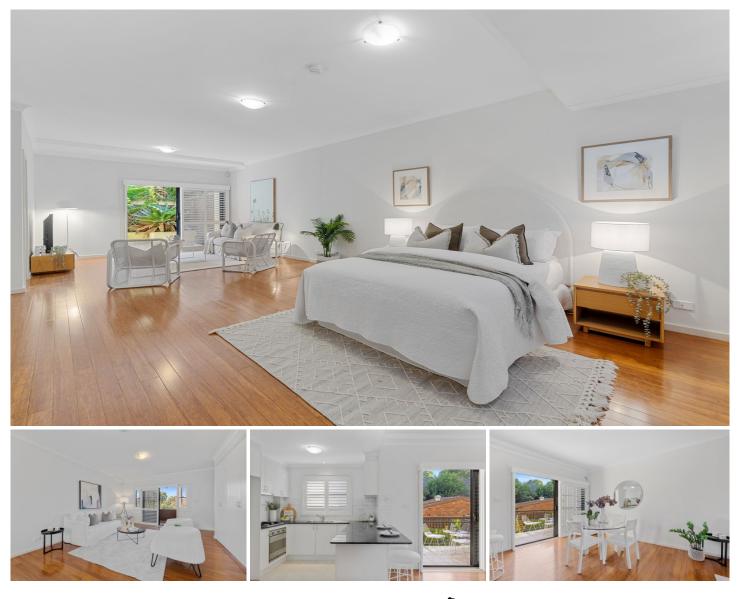

## 5/6-8 Flagstaff Street Gladesville NSW

This well presented 3 storey townhouse is ideal for residential living and professional use. Nestled in a private, highly sought after boutique complex of 8 and well positioned within walking distance to local shops, cafes and schools.

Offering open plan living spaces that seamlessly flow onto sun-drenched courtyards and balconies with a beautiful leafy outlook, making this the perfect home for entertaining. With 3 oversized bedrooms all with built in wardrobes, and ample storage throughout, this is the ideal place to call home.

With the opportunity of a dual income, this property has so much to offer.