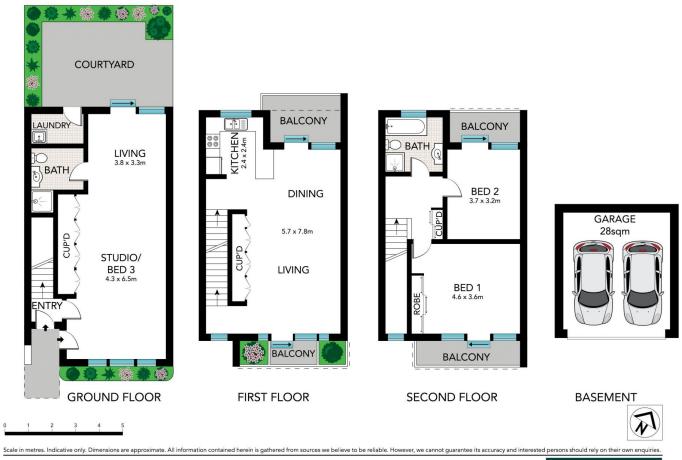

## 5/6-8 Flagstaff Street Gladesville NSW

This well presented 3 storey townhouse is ideal for residential living and professional use. Nestled in a private, highly sought after boutique complex of 8 and well positioned within walking distance to local shops, cafes and schools.

Offering open plan living spaces that seamlessly flow onto sun-drenched courtyards and balconies with a beautiful leafy outlook, making this the perfect home for entertaining. With 3 oversized bedrooms all with built in wardrobes, and ample storage throughout, this is the ideal place to call home.

## 3 🛤 2 🚔 2 🚔

View

Land Size : 228 sqm

: https://www.eliasproperty.com.au/sale/nsw/ northern-suburbs/gladesville/residential/tow nhouse/8023763

Ella Elias 02 9807 3688

Annabelle Navybox 02 9807 3688

5/6-8 Flagstaff Street, Gladesville