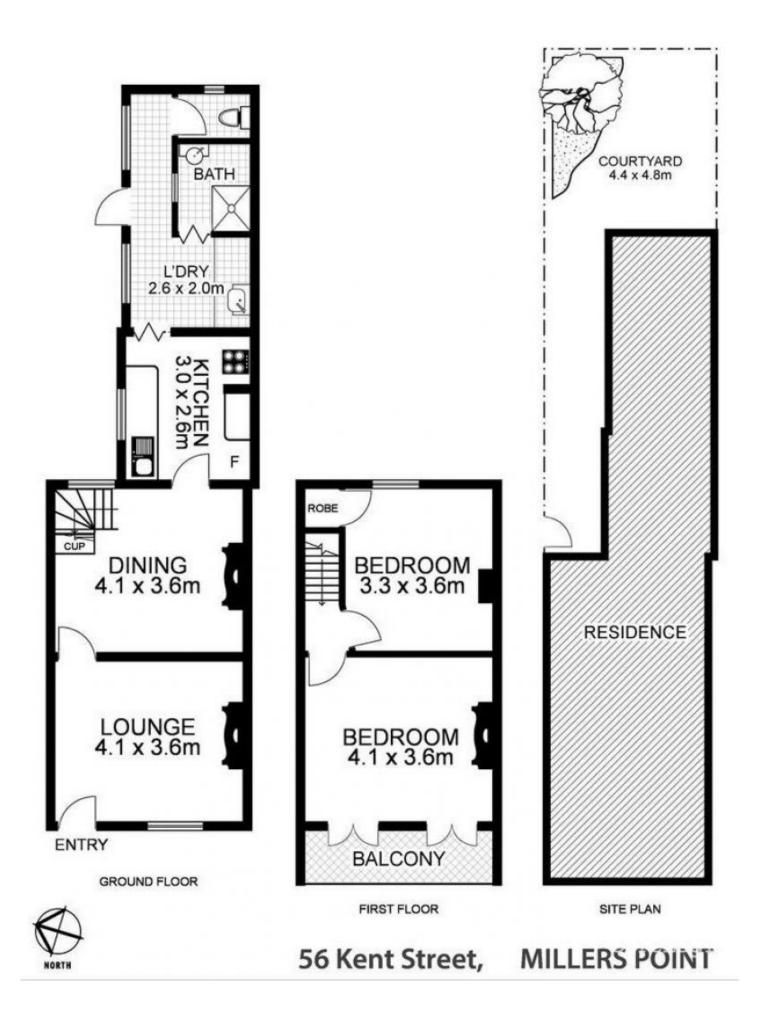

Set only moments away from Barangaroo, The Rocks, Walsh Bay, King Street Wharf, Wynyard Train Station & The Light Rail.

Features Include:

- Freshly painted with polished hardwood timber floors
- Separate lounge & dining rooms with ornamental