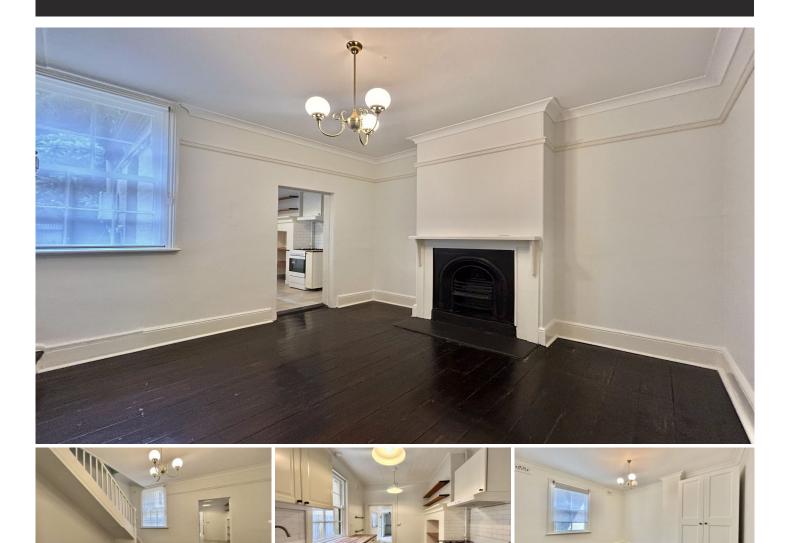

Charming Terrace | Heart of Millers Point

This Charming Victorian Terrace is nestled within the thriving harbourside pocket of Sydney.

Ideally positioned to enjoy the busy inner-city lifestyle, local bars, restaurants, cafés & nearby historic landmarks.

Set only moments away from Barangaroo, The Rocks, Walsh Bay, King Street Wharf, Wynyard Train Station & The Light Rail.

Features Include:

- Freshly painted with polished hardwood timber floors
- Separate lounge & dining rooms with ornamental