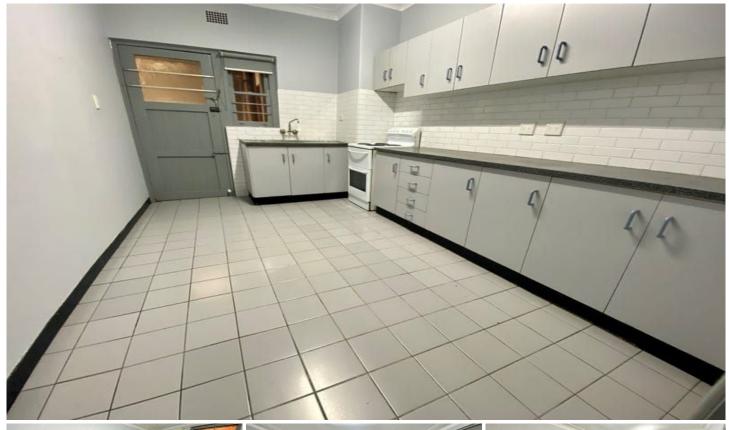

## Featuring:

- \* Large Kitchen with ample cupboard space
- \* Large combined living area with split system air conditioning
- \* Three spacious bedrooms
- \* Full bathroom offering laundry facilities
- \* Large light filled windows to each room