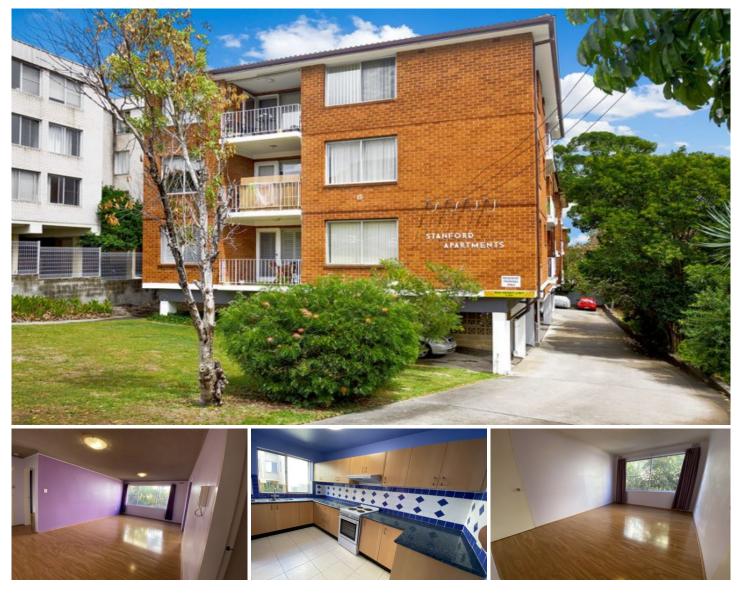

## 6/15 Bank Street Meadowbank NSW

This spacious 2 bedroom unit is in a great location, close to many local schools, transport, shops and walking distance to the ferry. Set in a quiet, secure complex, this light-filled apartment features a modern kitchen and bathroom, as well as two bedrooms, each with built-in wardrobes.

## Other features include:

- Light filled kitchen with plenty of cupboard space and electric cooking facilities
- Ultra spacious combined living area
- Timber floorboards throughout
- Balcony off the second bedroom
- Undercover car space
- Internal laundry
- Two bedrooms with built-ins
- Ample cupboard space