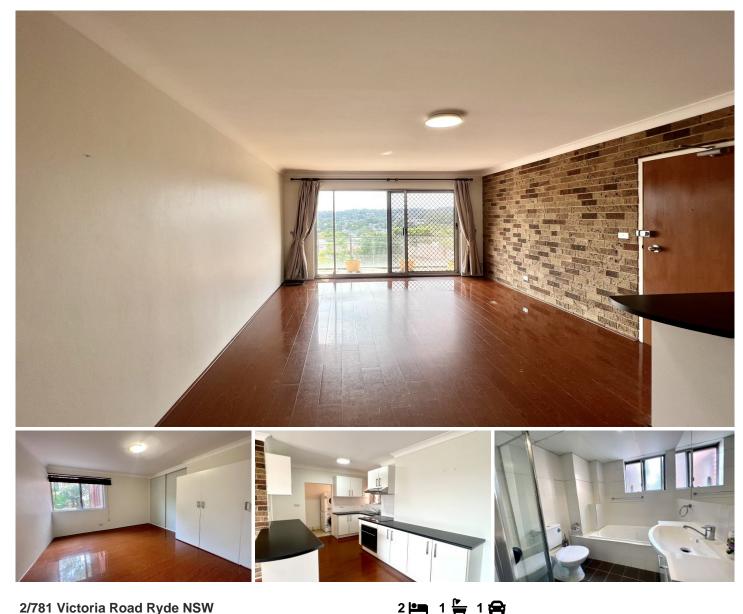

## 2/781 Victoria Road Ryde NSW

## Central Location | District Views

This bright, freshly painted two bedroom unit is set in an ideal location, within walking distance to Top Ryde Shopping Centre, Meadowbank Train Station, Local Schools, Parks & other nearby Amenities.

Features Include:

- Open kitchen with ample bench & cupboard space + quality appliances

- Two spacious bedrooms with built-in robes
- Timber floorboards throughout
- Renovated bathroom with separate bath & shower