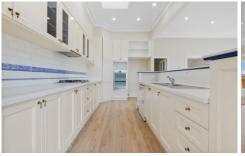

## Features Include:

- Bonus study room
- 5 Large bedrooms, all with built-ins & en-suite to master

For full version visit the website

5 🚐 3 🟪 2 🚍

Type: House

**View**: https://www.eliasproperty.com.au/lease/nsw/nort h-shore-upper/roseville/residential/house/790233