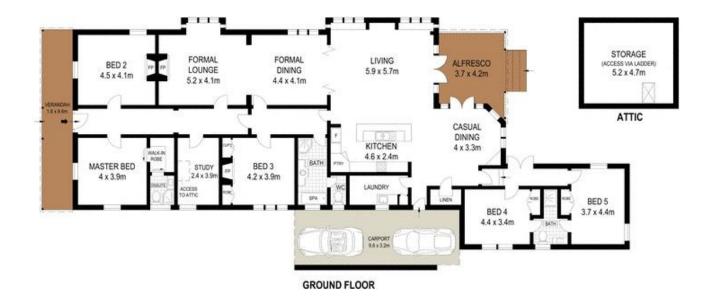

## Features Include:

- Bonus study room
- 5 Large bedrooms, all with built-ins & en-suite to master

For full version visit the website

5 🚐 3 🟪 2 🚍

Type: House

**View**: https://www.eliasproperty.com.au/lease/nsw/nort h-shore-upper/roseville/residential/house/790233

61 Roseville Avenue, Roseville