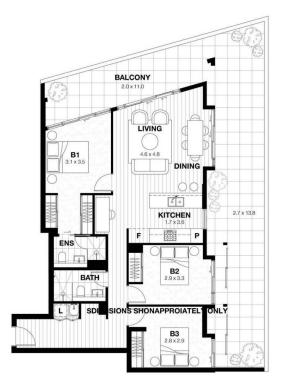

## Unit 502

3 Bedroom Apt

Internal: 94m² | External: 60m² Total: 154m² Car Space: 2