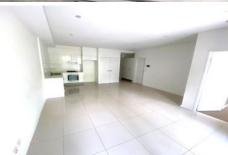

## Property Features:

- + 2 Spacious Bedrooms with built in wardrobes.
- + 2 Modern bathrooms main with separate bath and shower.
- + Open plan living, dining and kitchen area.
- + Contemporary Kitchen with stone bench tops, gas cooking & dishwasher.