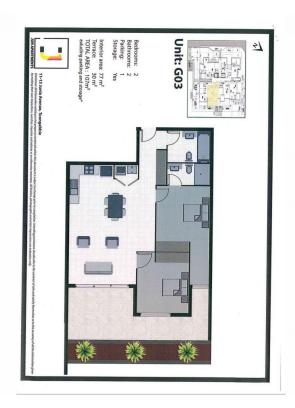

## G03/11-13 Junia Avenue Toongabbie NSW

Located in a secure building with its modern features and space - this unit is ideal for young individuals, couples and families looking for a quiet and safe area to call home. This property is nestled in the heart of Toongabbie only moments away from the Portico Plaza Shopping Centre, Train Station and schools.

## Property Features:

- + 2 Spacious Bedrooms with built in wardrobes.
- + 2 Modern bathrooms main with separate bath and shower.
- + Open plan living, dining and kitchen area.
- + Contemporary Kitchen with stone bench tops, gas cooking & dishwasher.