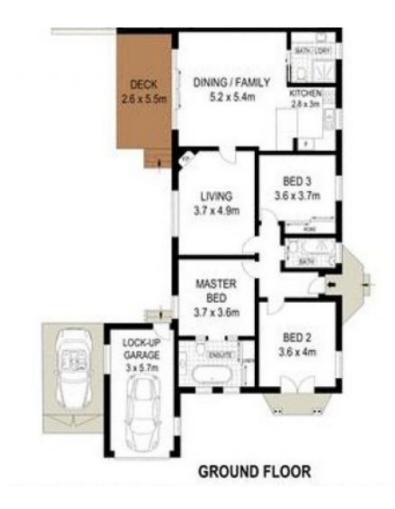

Offering both comfort & convenience, this warm family home offers the following:

- + Three spacious bedrooms; master with walk-in wardrobe
- & ensuite & built-ins to second bedroom
- + Gourmet kitchen with gas cooking appliances
- + Easy maintenance timber floors throughout

+ Tiled dining area which spans out onto a lovely deck & courtyard, ideal for the entertainer