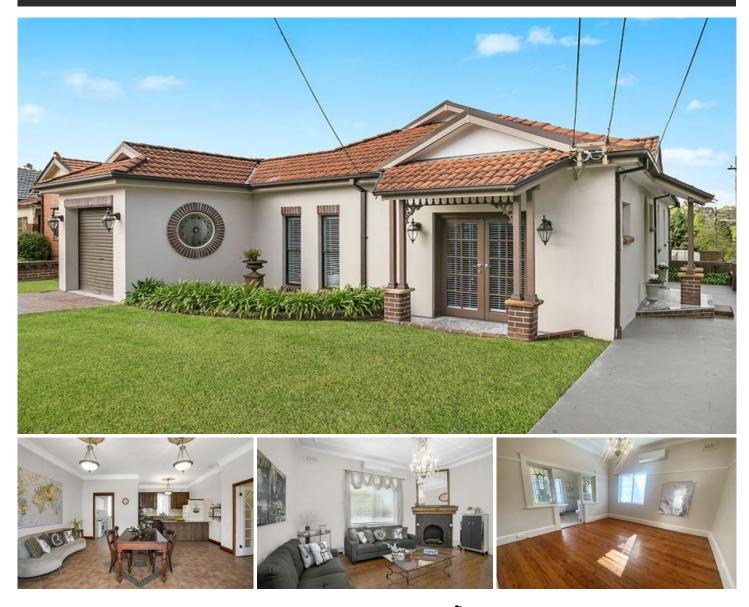

## 92 Bowden Street Ryde NSW

This luxurious three bedroom family home is situated in a prime location, just a 5-minute walk to Meadowbank Tafe, Train Station, Ferry Wharf, Local parks & just a stroll away from shops, schools and other amenities.

Offering both comfort & convenience, this warm family home offers the following:

- + Three spacious bedrooms; master with walk-in wardrobe
- & ensuite & built-ins to second bedroom
- + Gourmet kitchen with gas cooking appliances
- + Easy maintenance timber floors throughout

+ Tiled dining area which spans out onto a lovely deck & courtyard, ideal for the entertainer