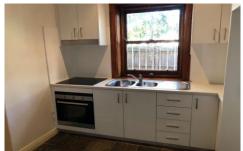

Property Features include:

- + Updated kitchen.
- + Modern bathroom.

For full version visit the website

1 🚐 1 🚍 1 🚍

Type: Unit

**View**: https://www.eliasproperty.com.au/lease/nsw/east ern-suburbs/paddington/residential/unit/7813045