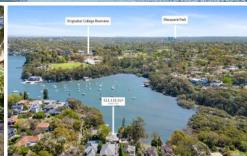

## 5A Wharf Road Longueville NSW

This exclusive peninsula estate presents a rare opportunity on a 681sqm waterfront block. With breathtaking views of the tranquil Tambourine Bay, there is a sense of privacy and peace. The home offers generous open-plan living spaces that seamlessly flow onto outdoor entertaining terraces showcasing picturesque views. This property is a blank canvas that oozes potential.

The property is a short walk from city buses and ferry, in close proximity to the canopy and prestigious schools.

- On title boat house
- Light-filled home with tranquil water outlooks
- Vast open plan design with endless opportunity
- Indoor/outdoor living that seamlessly flows
- 4 oversized bedrooms & 3 bathrooms

5A Wharf Road, Longueville