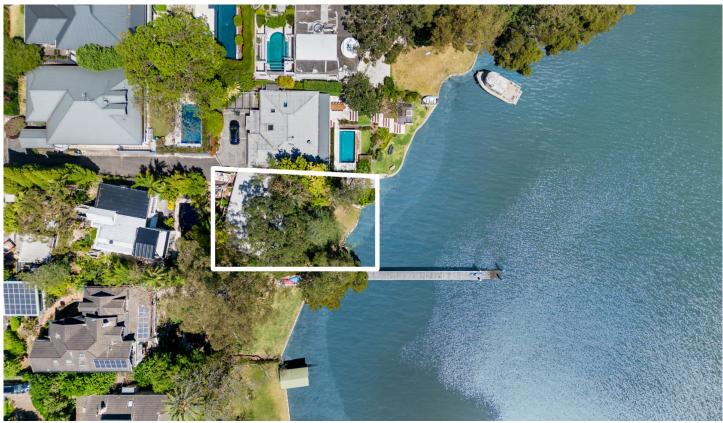

## 5A Wharf Road Longueville NSW

This exclusive peninsula estate presents a rare opportunity on a 681sqm waterfront block. With breathtaking views of the tranquil Tambourine Bay, there is a sense of privacy and peace. The home offers generous open-plan living spaces that seamlessly flow onto outdoor entertaining terraces showcasing picturesque views. This property is a blank canvas that oozes potential.

The property is a short walk from city buses and ferry, in close proximity to the canopy and prestigious schools.

- On title boat house
- Light-filled home with tranquil water outlooks
- Vast open plan design with endless opportunity
- Indoor/outdoor living that seamlessly flows
- 4 oversized bedrooms & 3 bathrooms

5A Wharf Road, Longueville