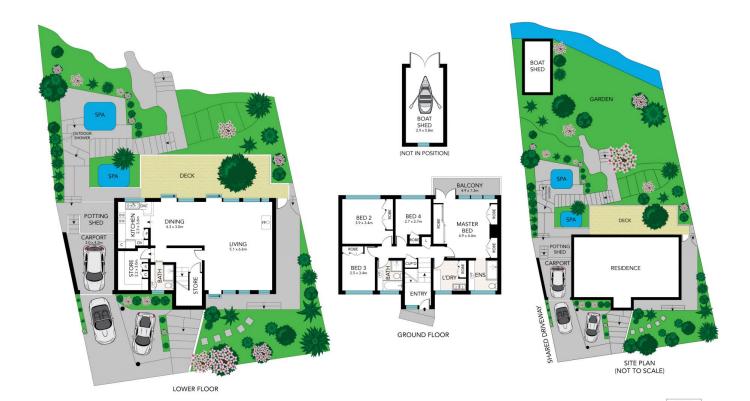

## 5A Wharf Road Longueville NSW

This exclusive peninsula estate presents a rare opportunity on a 681sqm waterfront block. With breathtaking views of the tranquil Tambourine Bay, there is a sense of privacy and peace. The home offers generous open-plan living spaces that seamlessly flow onto outdoor entertaining terraces showcasing picturesque views. This property is a blank canvas that oozes potential.

The property is a short walk from city buses and ferry, in close proximity to the canopy and prestigious schools.

- On title boat house
- Light-filled home with tranquil water outlooks
- Vast open plan design with endless opportunity
- Indoor/outdoor living that seamlessly flows
- 4 oversized bedrooms & 3 bathrooms

4 📭 3 🔓 3 🗬

Land Size: 681 sqm

: https://www.eliasproperty.com.au/sale/nsw/ View north-shore-lower/longueville/residential/hou

se/7775754

Ella Elias 02 9807 3688

**Annabelle Navybox** 02 9807 3688

0 1 2 3 4