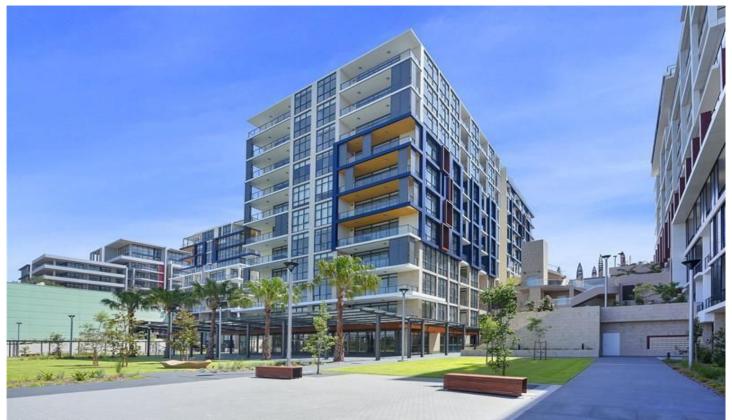

## 606C/12 Nancarrow Avenue Ryde NSW

This two bedroom apartment features a kitchen with stunning appliances, gas cooking and a dishwasher.

Other features include,

- Air conditioning
- Built in wardrobes
- Internal Laundry
- Bath
- Ensuite to main bedroom
- Large Balcony
- Secure car parking with lift access
- Storage cage
- Seamless transit connections: Meadowbank Ferry and Train station. A one- stop ferry takes you to world-class

2 📮 2 🖺 1 🚘

Type: Unit

**View**: https://www.eliasproperty.com.au/lease/nsw/nort hern-suburbs/ryde/residential/unit/7531860

Nadim Wehbe 0425 339 166

Candyce Crowley 0478585169

For full version visit the website