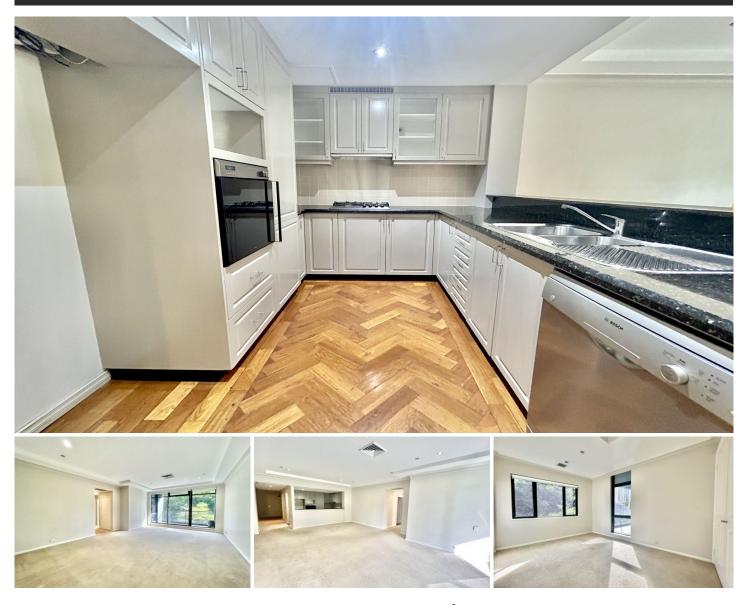

## 403/168 Kent Street Sydney NSW

Experience luxury living at the Observatory Tower, where residents can enjoy top-of-the-line amenities such as 24/7 concierge services, gym, pool, spa, sauna, intercom, library/conference room, and car wash bay.

This spacious 103m2 apartment features a North-facing aspect with sunny & peaceful views of lush treeline scenery.

Situated in an ideal location, offering the ultimate lifestyle within walking distance to some of Sydney's most iconic landmarks, including The Rocks, Walsh Bay, King Street Wharf, the Circular Quay precinct, Millers Point, and the Sydney Opera House.

\* Two large bedrooms, master with Ensuite

Candyce Crowley 0478585169

**View** : https://www.eliasproperty.com.au/lease/nsw/sydn ey-city/sydney/residential/apartment/7439291

Nadim Wehbe 0425 339 166