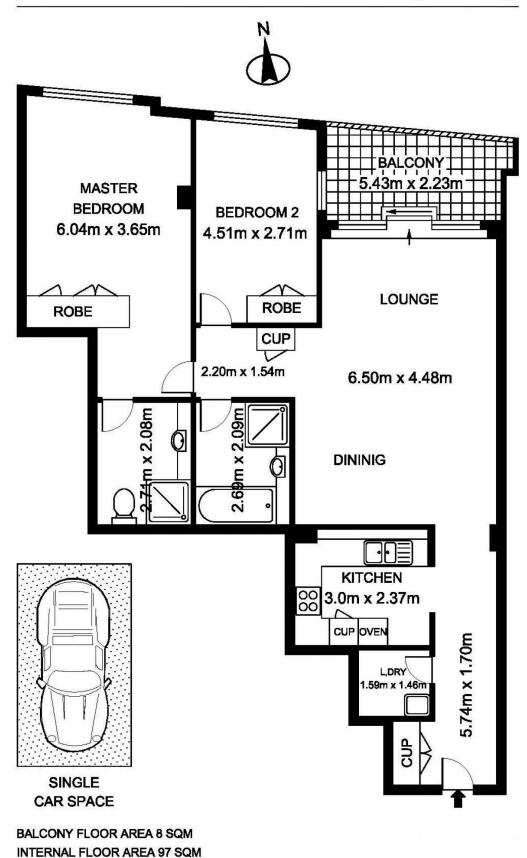

## 403/168 Kent Street, Sydney

APPROX, GROSS FLOOR AREA 105 SQM

The information above is provided in good faith and has been provided to us from a variety of sources. We have not verified whether the information is accurate and do not have any belief one way or other in its accuracy. We do not accept any responsibility to any person for its accuracy and do no more than pass it on. All interested parties should rely on their own inquiries in order to determine whether or not this information is in fact accurate. **Floor plan by www.squaremeter.com.au**