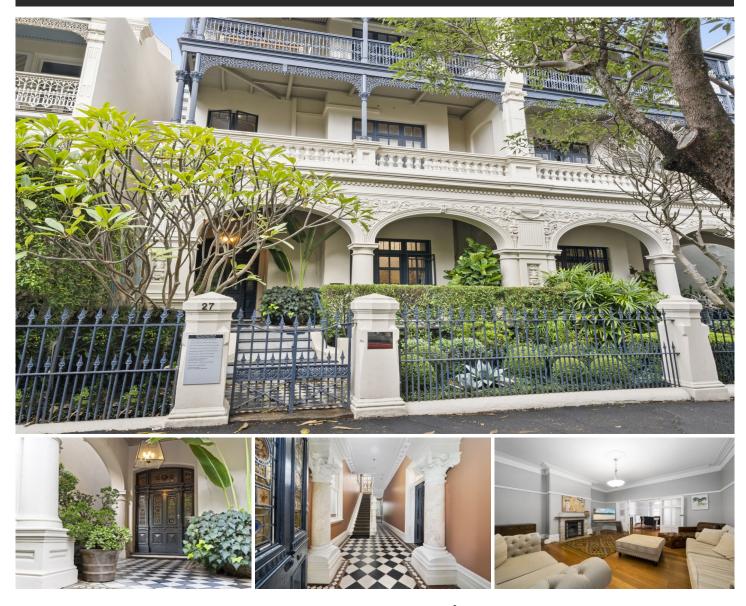

## 3/27 Challis Avenue Potts Point NSW

NOTE: Option to lease fully furnished!

This charming apartment is set within a grand manor-style building in the heart of Potts Point, offering both elegance & space. Featuring polished floors & high ceilings throughout, this home includes a large sun-drenched balcony with city skyline views.

Located less than a 5 minutes walk to Woolworths, St Vincent's College, Finger Wharf & buzzing cafe's & restaurants.

Features:

- Neat kitchen with gas cooking, dishwasher + ample cupboard space.

View : https://www.eliasproperty.com.au/lease/nsw/east ern-suburbs/potts-point/residential/apartment/742 4043