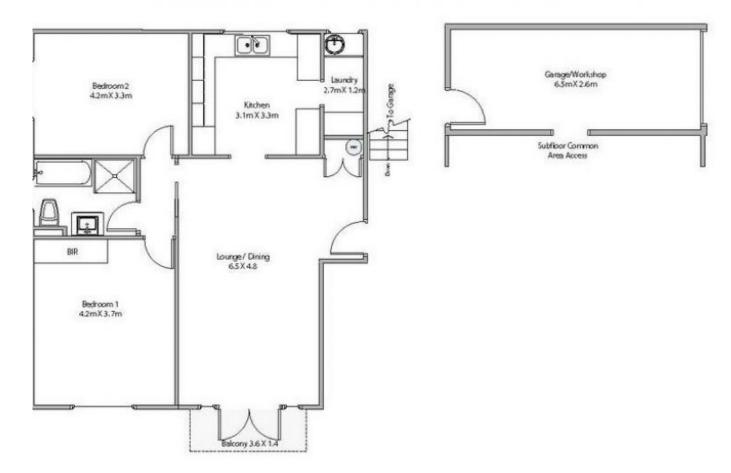

## 1/188-190 Longueville Road Lane Cove NSW

Spacious Two Bedroom Unit In The Heart of Lane Cove.

Looking for a spacious and comfortable living space? Look no further! This private, well presented 2-bedroom apartment is perfect for those seeking a peaceful and enjoyable living experience.

## Features Include:

- Spacious Kitchen with ample bench space and storage.
- Generous Living / Dining Area that opens to the balcony overlooking a grassed area.
- Built in wardrobes.
- Large Bathroom that includes separate bath and shower.
- Floorboards throughout.