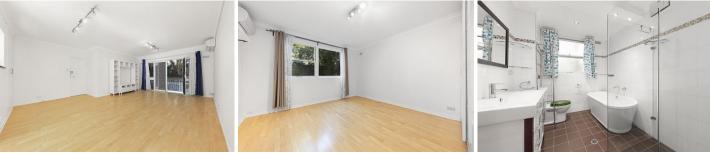

## Features Include:

- Spacious Kitchen with ample bench space and storage.
- Generous Living / Dining Area that opens to the balcony overlooking a grassed area.
- Built in wardrobes.
- Large Bathroom that includes separate bath and shower.
- Floorboards throughout.