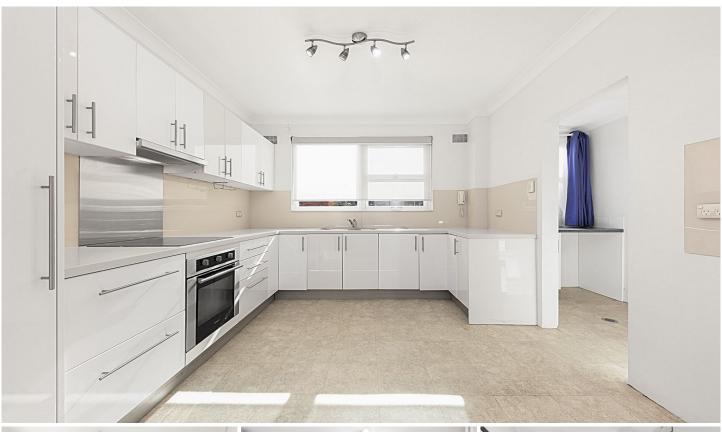

## Features Include:

- Spacious Kitchen with ample bench space and storage.
- Generous Living / Dining Area that opens to the balcony overlooking a grassed area.
- Built in wardrobes.
- Large Bathroom that includes separate bath and shower.
- Floorboards throughout.