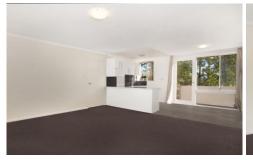

- \* Spacious combined living / dining area
- \* Open plan kitchen with electric cooking
- \* 2 generous sized bedrooms, both with built ins
- \* Air conditioning
- \* Light-filled bathroom with separate bath & shower
- \* Modern carpet in the living areas & bedrooms
- \* Undercover car space