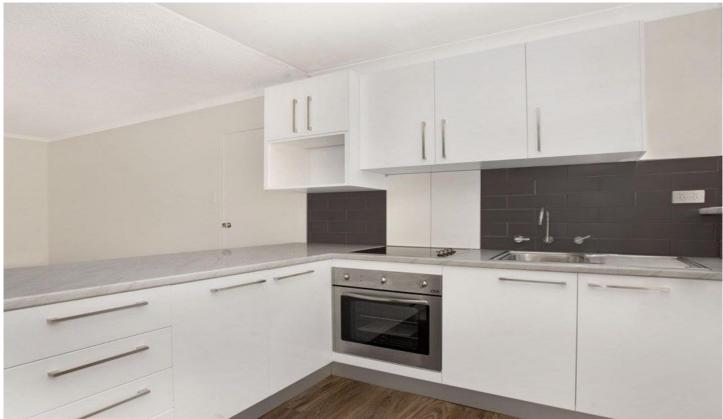

- \* Spacious combined living / dining area
- \* Open plan kitchen with electric cooking
- \* 2 generous sized bedrooms, both with built ins
- \* Air conditioning
- \* Light-filled bathroom with separate bath & shower
- \* Modern carpet in the living areas & bedrooms
- \* Undercover car space