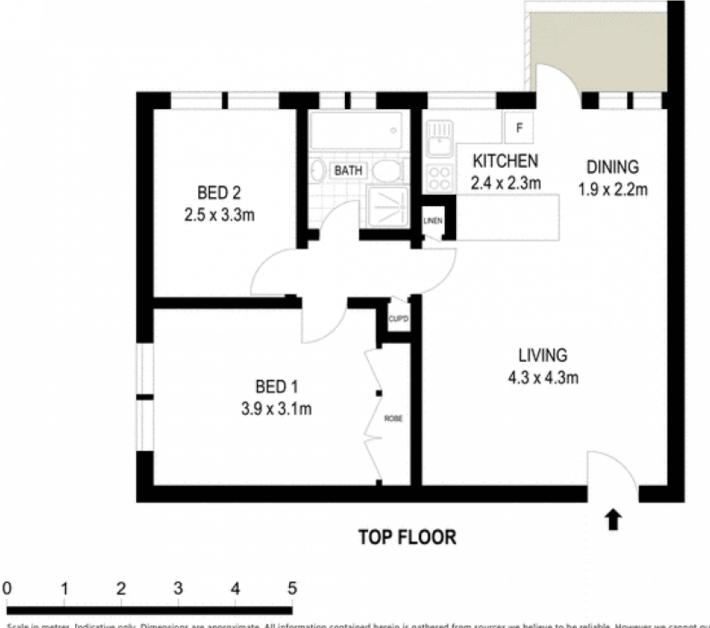

Scale in metres. Indicative only. Dimensions are approximate. All information contained herein is gathered from sources we believe to be reliable. However we cannot guarantee

8/54 Epping Road, Lane Cove