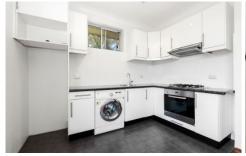

## Apartment features:

- + Updated kitchen with gas cooking
- + Two spacious bedrooms each with mirrored built in robes
- + Stylish Parquetry flooring throughout
- + Modern bathroom with bath & shower
- + Washing machine and dryer
- + Sydney Harbour water views