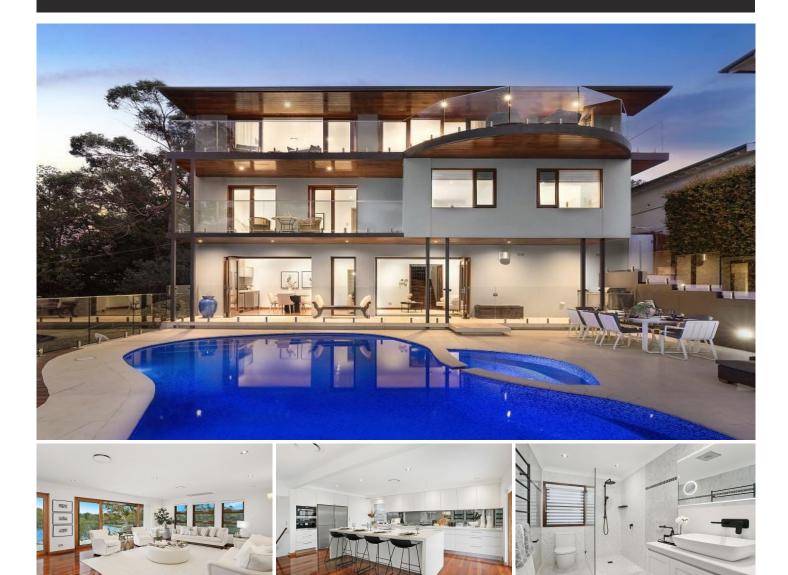

**3 Norfolk Road Longueville NSW** 

Basking in serene views over Tambourine Bay, this magnificent home exudes a timeless elegance and showcases multiple living and entertaining zones across a split level design. Its exclusive cul-de-sac setting is a stroll to parks, city buses and ferries.

- Enjoys a north west aspect, timber floors and high ceilings

- Bright open plan living/dining zone flowing to the outdoors

- Full length sheltered balcony, huge swimming pool and spa

- Ground level entertainers' zone with bar and gas fireplace - Formal lounge, family/teen retreat with dedicated study zone

- Gourmet stone kitchen offers quality ILVE and Miele appliances

- Huge master bedroom, luxury ensuite and extensive

View : https://www.eliasproperty.com.au/lease/nsw/north -shore-lower/longueville/residential/house/730535 6