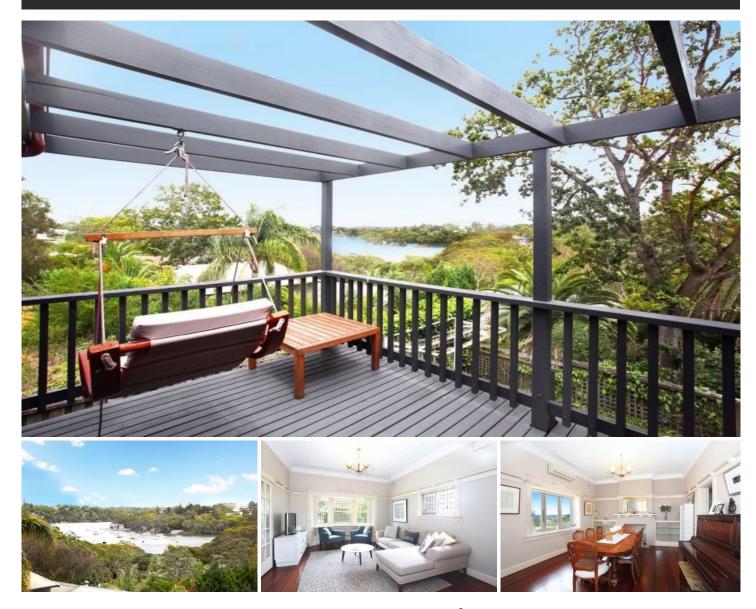

## 89 William Edward Street Longueville NSW

Spacious 4 bedroom Californian Style Bungalow with lovely water views overlooking Tamborine Bay is now available.

This home is located in the heart of Longueville. Walking Distance to public transport and a stone throw away from Kingsford Smith Oval.

The home has a fully fenced Yard and also offers the following;

- \* Modern kitchen with dishwasher
- \* Separate Informal Lounge and Dining Areas +
- \* Separate Formal Lounge and Dining
- \* Floorboards throughout Living areas
- \* 4 bedrooms + Study Room
- \* Huge walk in robe off main bedroom