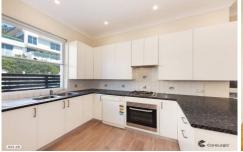

## Property features include

- Spacious kitchen with gas cooking, dishwasher and ample cupboard space
- 3 spacious bedrooms, Master with an ensuite and built-in wardrobe.

second bedroom with a walk-in robe.