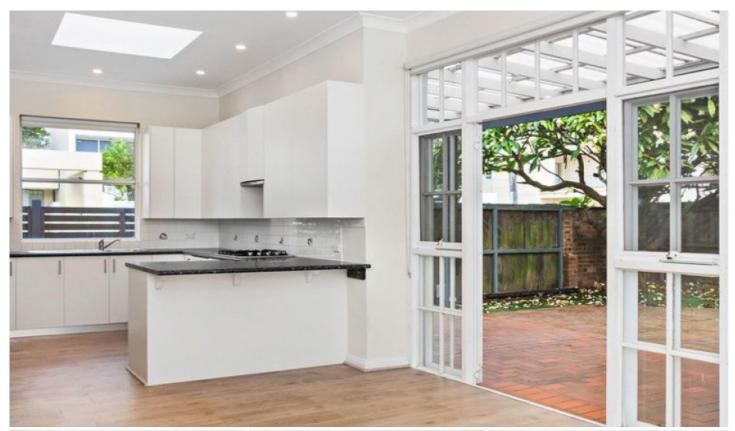

## Property features include

- Spacious kitchen with gas cooking, dishwasher and ample cupboard space
- 3 spacious bedrooms, Master with an ensuite and built-in wardrobe.

second bedroom with a walk-in robe.

- Dining area opens to the large courtyard perfect for entertaining
- Light-filled sunroom
- Undercover carport parking
- Pet friendly with a fully fenced yard

3 🔄 3 🔓 1 🗬

**View :** https://www.eliasproperty.com.au/lease/nsw/north ern-beaches/manly/residential/house/7305283