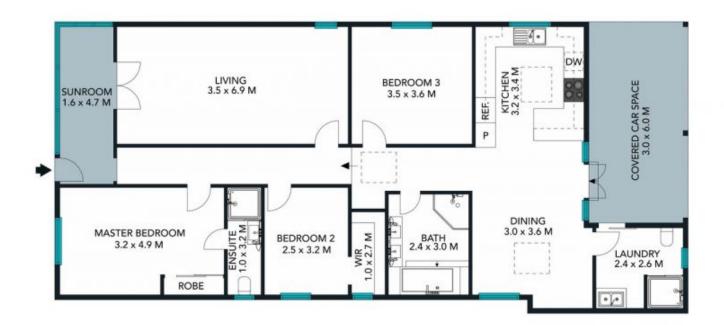

## 1 Carlton Street Manly NSW

Indulge yourself in the coastal convenience life-style from this three-bedroom home, situated just 100m from Manly beach.

## Property features include

- Spacious kitchen with gas cooking, dishwasher and ample cupboard space
- 3 spacious bedrooms, Master with an ensuite and built-in wardrobe.

second bedroom with a walk-in robe.

- Dining area opens to the large courtyard perfect for entertaining
- Light-filled sunroom
- Undercover carport parking
- Pet friendly with a fully fenced yard

3 🔄 3 🔓 1 🗬

**View :** https://www.eliasproperty.com.au/lease/nsw/north ern-beaches/manly/residential/house/7305283

Ella Elias 02 9807 3688

TOTAL LAND AREA: 400 SQM TOTAL LIVING AREA: 132 SQM

Produced by DIAKRIT

ZN

The site plan and floor plan are not to scale; measurements are indicative and in merces. Bushes and trees are placed for Bustration purposes. Plans should not be refled on. Interested parties should make and rely on their own empiries.