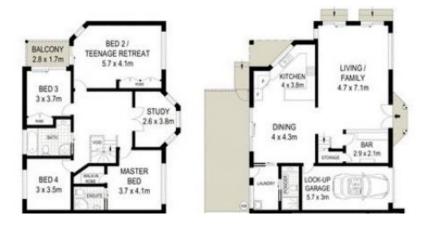

## 92A Bowden Street Ryde NSW

This contemporary-styled family home is conveniently located in a superb location, and is an easy stroll to schools, shops and both Meadowbank TAFE, train station and the Ferry wharf. Offering 4 bedrooms [+ study], this warm & welcoming family home boasts an abundance of both light and space to the open-plan living/dining areas, this home is just great for entertaining.

Features include:

+ Sleek & modern kitchen overlooking the pool area, with ample cupboard space + dishwasher

+ Versatile separate lounge with entertainment bar

+ Spacious dining area downstairs