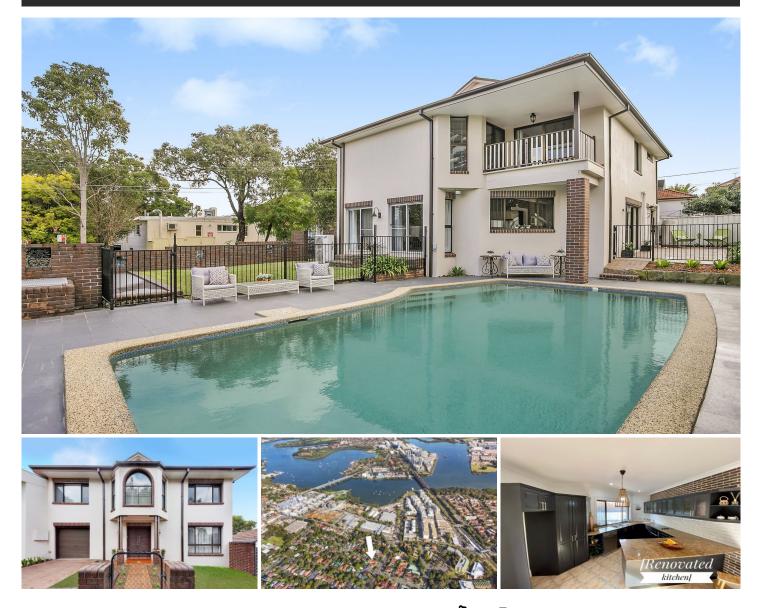

## 92A Bowden Street Ryde NSW

This contemporary-styled family home is conveniently located in a superb location, and is an easy stroll to schools, shops and both Meadowbank TAFE, train station and the Ferry wharf. Offering 4 bedrooms [+ study], this warm & welcoming family home boasts an abundance of both light and space to the open-plan living/dining areas, this home is just great for entertaining.

Features include:

+ Sleek & modern kitchen overlooking the pool area, with ample cupboard space + dishwasher

+ Versatile separate lounge with entertainment bar

+ Spacious dining area downstairs