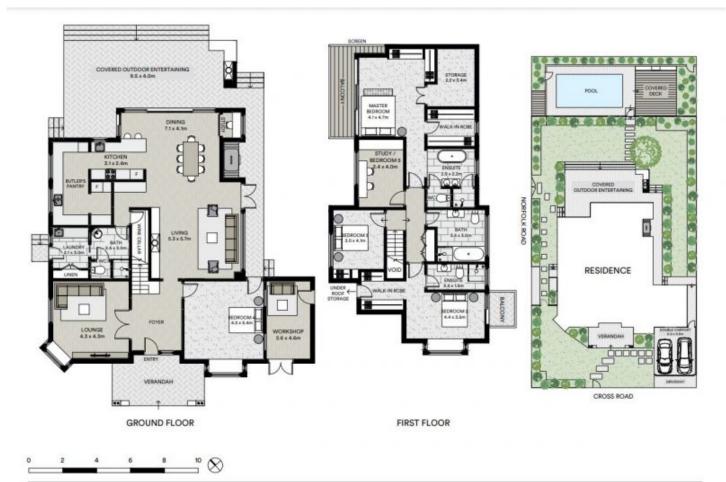

## Pool & Garden Maintenance Included

Beyond its gorgeous c1926 facade, this majestic home was extensively renovated and seamlessly combines charming character with architectural contemporary design. Sunny northerly aspect, it claims a prized position in an exclusive cul-de-sac within Longueville.

## **Property Features:**

- Fine attention to detail with high-end architectural finishes throughout
- Huge combined living/dining zone with luxe ethanol fireplace
- Opulent Italian marble kitchen with V-Zug appliances featuring large butlers pantry