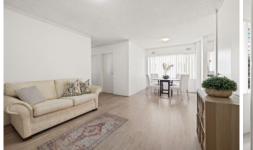

## Property Features Include:

- \* Modern Kitchen with ample bench & cupboard space
- \* Spacious living/dining room with timber flooring
- \* Double sized bedrooms with mirrored built ins
- \* Generous bathroom with separate tub and shower
- \* Balcony with exclusive ground floor access
- \* Internal laundry