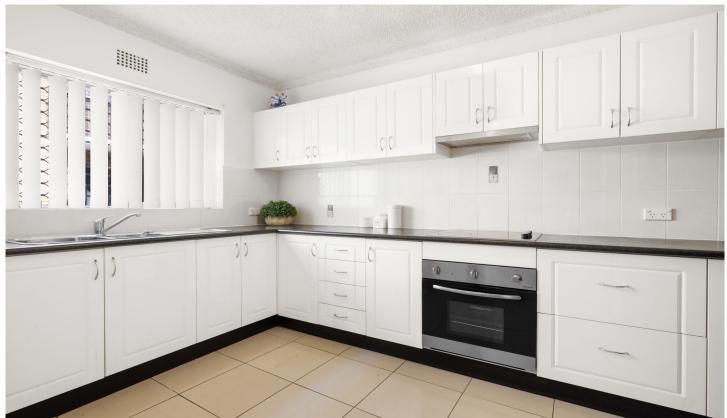

## Property Features Include:

- \* Modern Kitchen with ample bench & cupboard space
- \* Spacious living/dining room with timber flooring
- \* Double sized bedrooms with mirrored built ins
- \* Generous bathroom with separate tub and shower
- \* Balcony with exclusive ground floor access
- \* Internal laundry