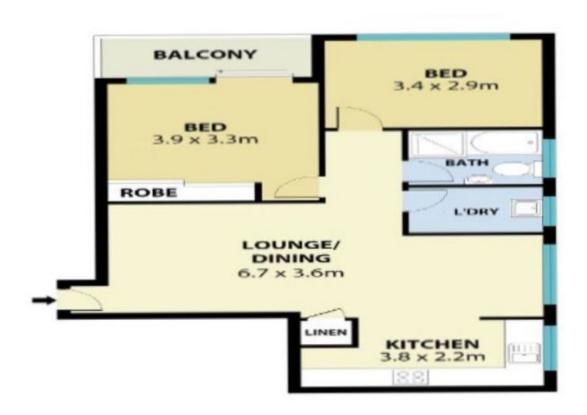

## 2/42 West Parade West Ryde NSW

Ideal Location - Close to Station & Shops!

Set in the heart of West Ryde, this ground-floor double brick apartment has an open plan design, full of natural light.

Conveniently located just a two minute walk to the Train Station, Bus Stops, Shopping Centre and Restaurants.

## Property Features Include:

- \* Modern Kitchen with ample bench & cupboard space
- \* Spacious living/dining room with timber flooring
- \* Double sized bedrooms with mirrored built ins
- \* Generous bathroom with separate tub and shower
- \* Balcony with exclusive ground floor access
- \* Internal laundry