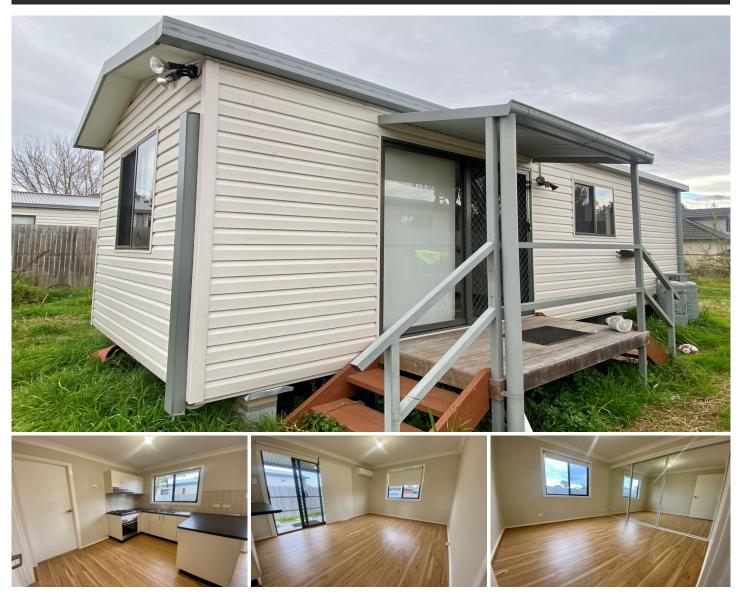

## 65A Mamre Road St Marys NSW

Introducing this beautiful home located on Mamre Road close to Local Shops, Schools and the M4 for an easy commute to and from work. Not only is this property affordable, but it also offers all the modern trimmings and so much more. Be sure to attend the open home inspection so you do not miss the opportunity.

- + Modern kitchen with stainless steel appliances
- + Combined living area with split system air conditioning
- + Two bedrooms with large mirrored built-ins
- + Combined laundry and bathroom for convenience
- + Spacious back yard
- + Wooden flooring throughout
- + Parking available