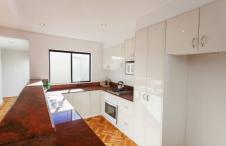

## 9/3 Grosvenor Street NEUTRAL BAY NSW

Open the doors to a stunning interior. This apartment offers generous living space of an open plan and is perfectly placed for an elegant lifestyle nestled in the heart of Neutral Bay. Amongst an exclusive and private development, this stylish well maintained property is within walking distance to Neutral Bay's finest restaurants, cafe's and wine bars. Three double bedrooms, main with fully tiled travertine ensuite and private courtyard. Second bedroom also has a balcony and the Third loft style bedroom oozes with warmth from the adjoining courtytard. Kitchen is fully equipped with modern appliances, granite bench tops and has stunning parquetry flooring to compliment this area. Internal laundry, built in wardrobes, air conditioning, video intercom and lift access directly to your secured car space. This property is one to inspect if you are looking at securing yourself a place to call "home".