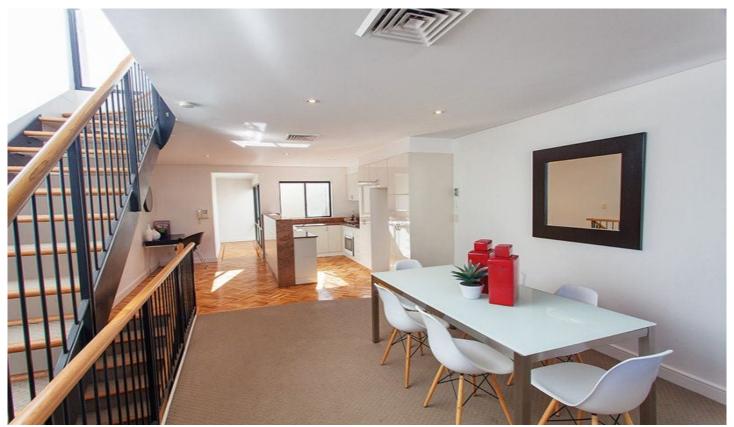

## 9/3 Grosvenor Street NEUTRAL BAY NSW

Open the doors to a stunning interior. This apartment offers generous living space of an open plan and is perfectly placed for an elegant lifestyle nestled in the heart of Neutral Bay. Amongst an exclusive and private development, this stylish well maintained property is within walking distance to Neutral Bay's finest restaurants, cafe's and wine bars. Three double bedrooms, main with fully tiled travertine ensuite and private courtyard. Second bedroom also has a balcony and the Third loft style bedroom oozes with warmth from the adjoining courtytard. Kitchen is fully equipped with modern appliances, granite bench tops and has stunning parquetry flooring to compliment this area. Internal laundry, built in wardrobes, air conditioning, video intercom and lift access directly to your secured car space. This property is one to inspect if you are looking at securing yourself a place to call "home".