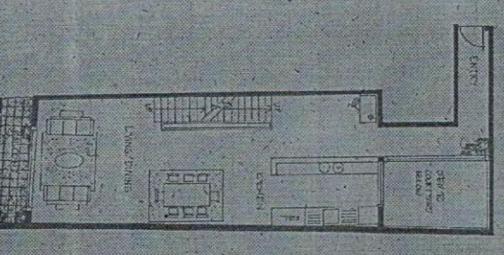

3 🕒 2 🖺 1 🗬

**View**: https://www.eliasproperty.com.au/sale/nsw/north-shore-lower/neutral-bay/residential/apartment/71 45776

TOWNHOME - 9

COMPANICE!

SALAS/ADA

LEVEL - 3 = 18m2

CY & TERRACES = 40m2

TOTAL = 189m2

LEVEL - 1 = 52m2

LEVEL -2 = 62m2

1.01