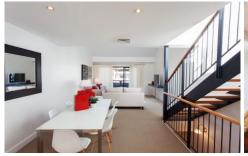

## 9/3 Grosvenor Street NEUTRAL BAY NSW

Open the doors to a stunning interior. This apartment offers generous living space of an open plan and is perfectly placed for an elegant lifestyle nestled in the heart of Neutral Bay. Amongst an exclusive and private development, this stylish well maintained property is within walking distance to Neutral Bay's finest restaurants, cafe's and wine bars. Three double bedrooms, main with fully tiled travertine ensuite and private courtyard. Second bedroom also has a balcony and the Third loft style bedroom oozes with warmth from the adjoining courtytard. Kitchen is fully equipped with modern appliances, granite bench tops and has stunning parquetry flooring to compliment this area. Internal laundry, built in wardrobes, air conditioning, video intercom and lift access directly to your secured car space. This property is one to inspect if you are looking at securing yourself a place to call "home".