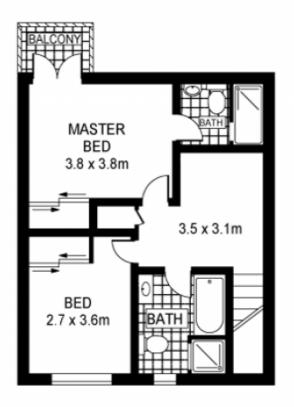

## ELLA ELIAS

PROPERTY GROUP









## 5/30 Wrights Road DRUMMOYNE NSW

This spacious 2 bedroom townhouse is superbly located within walking distance to shops and transport. Complete with a leafy outlook from all rooms this townhouse has a lovely courtyard area which is ideal for entertaining. Features Include:

- \* 2 Bedrooms
- \* Built Ins
- \* Floorboards
- \* Freshly Painted
- \* New Blinds
- \* Large Lounge/Dining
- \* 2 Bathrooms (main bedroom with ensuite)
- \* Generous Sized kitchen

For full version visit the website

2 🚐 2 🚍 2 🚍

Type: Townhouse

**View**: https://www.eliasproperty.com.au/sale/nsw/inner-west/drummoyne/residential/townhouse/7145772



LOWER GROUND GARAGE





GROUND FLOOR

ALL MEASUREMENTS ARE APPROXIMATE. PLANS SHOULD ONLY BE USED AS A GUIDE Floor plans by www.owphotography.com.au

FIRST FLOOR

INT: 128.46 m<sup>2</sup>



5/30 WRIGHTS ROAD

DRUMMOYNE