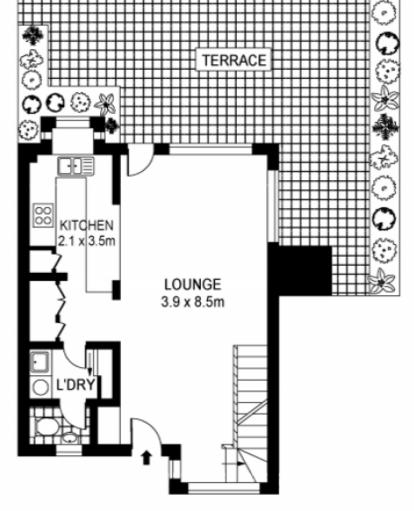

2 🚐 2 🚍 2 🚍

Type: Townhouse

**View**: https://www.eliasproperty.com.au/sale/nsw/inner-west/drummoyne/residential/townhouse/7145772

LOWER GROUND GARAGE

GROUND FLOOR

ALL MEASUREMENTS ARE APPROXIMATE. PLANS SHOULD ONLY BE USED AS A GUIDE Floor plans by www.owphotography.com.au