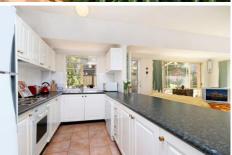

- \* 2 Bedrooms
- \* Built Ins
- \* Floorboards
- \* Freshly Painted
- \* New Blinds
- \* Large Lounge/Dining
- \* 2 Bathrooms (main bedroom with ensuite)
- \* Generous Sized kitchen

For full version visit the website