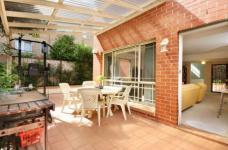

## 5/30 Wrights Road DRUMMOYNE NSW

This spacious 2 bedroom townhouse is superbly located within walking distance to shops and transport. Complete with a leafy outlook from all rooms this townhouse has a lovely courtyard area which is ideal for entertaining. Features Include:

- \* 2 Bedrooms
- \* Built Ins
- \* Floorboards
- \* Freshly Painted
- \* New Blinds
- \* Large Lounge/Dining
- \* 2 Bathrooms (main bedroom with ensuite)
- \* Generous Sized kitchen

For full version visit the website