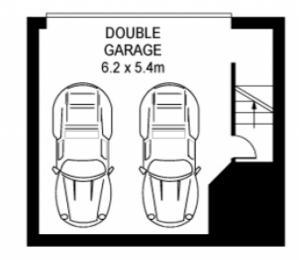

2 🚐 2 🚍 2 🚍

Type: Townhouse

**View**: https://www.eliasproperty.com.au/sale/nsw/inner-west/drummoyne/residential/townhouse/7145772

LOWER GROUND GARAGE

GROUND FLOOR

ALL MEASUREMENTS ARE APPROXIMATE. PLANS SHOULD ONLY BE USED AS A GUIDE Floor plans by www.owphotography.com.au