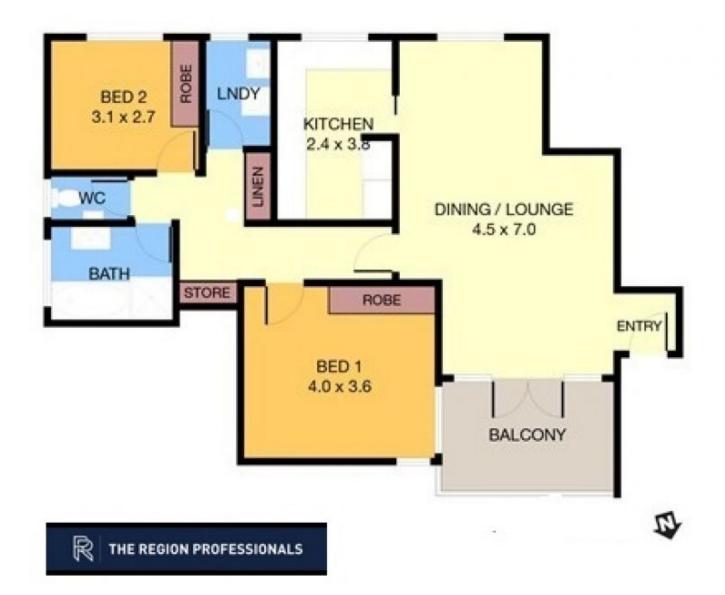

- 2 Spacious bedrooms
- Bathroom with separate toilet
- Combined lounge and dining areas
- Large renovated kitchen
- Stainless steel appliances including dishwasher
- Internal laundry