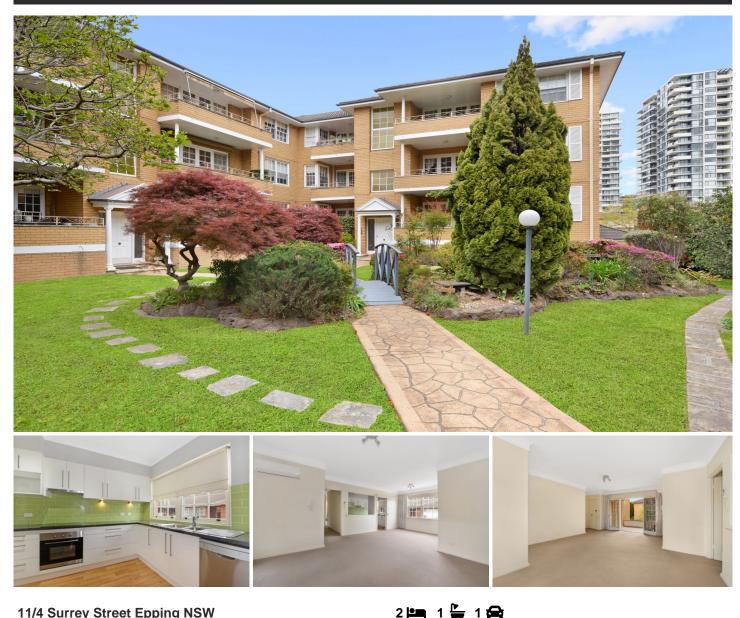

## 11/4 Surrey Street Epping NSW

This well presented light filled mid floor unit is partially renovated and situated in one of Epping's most sought after streets.

The property offers a tranquil setting and is only a stones throw away from trains, buses, local shops and cafes. Apart from low strata fees this unit has plenty to offer;

- 2 Spacious bedrooms
- Bathroom with separate toilet
- Combined lounge and dining areas
- Large renovated kitchen
- Stainless steel appliances including dishwasher
- Internal laundry