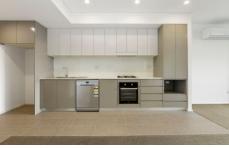

Spacious living area with built-in study-nook

North-facing balcony with district views

Bright open kitchen with stainless steel appliances + gas cooking

Oversized bedroom with built-in wardrobe and balcony access