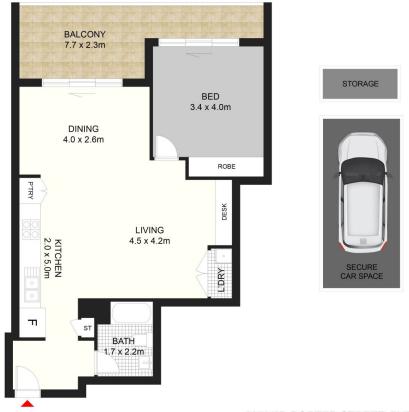

## D6073/2 Porter Street Ryde NSW

This elegant apartment offers a first-class environment to ensure a lifestyle of relaxed living and convenience.

With seamless contemporary finishes, this property ticks all boxes, ideal for the busy professional or downsizer. Within walking distance to public transport, schools and local shops, this is an opportunity not to be missed!

Spacious living area with built-in study-nook

North-facing balcony with district views

Bright open kitchen with stainless steel appliances + gas cooking

Oversized bedroom with built-in wardrobe and balcony access

Split System air conditioning Beautiful high-quality finishes Internal laundry

## 1 🗀 1 🔓 1 🕰

**Price:** \$530,000

**View**: https://www.eliasproperty.com.au/sale/nsw/north ern-suburbs/ryde/residential/apartment/7145769

Ella Elias 02 9807 3688

6073/2D PORTER STREET, RYDE, NSW 2112

Dimensions are approximate. All information contained is gathered from sources we believe to be reliable. However we cannot guarantee its accuracy and interested persons should rely on their own enquiries.