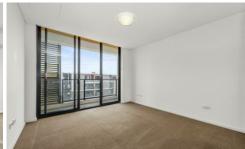

Spacious living area with built-in study-nook

North-facing balcony with district views

Bright open kitchen with stainless steel appliances + gas cooking

Oversized bedroom with built-in wardrobe and balcony access