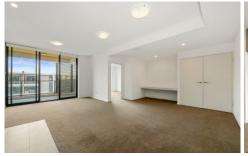

Spacious living area with built-in study-nook

North-facing balcony with district views

Bright open kitchen with stainless steel appliances + gas cooking

Oversized bedroom with built-in wardrobe and balcony access

Split System air conditioning Beautiful high-quality finishes Internal laundry