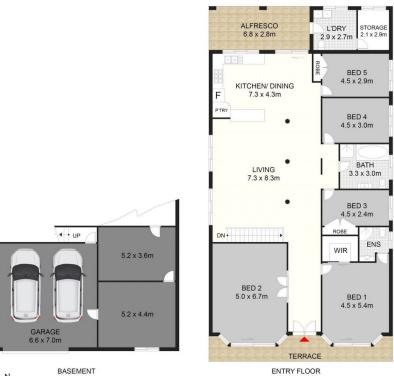

- + High cathedral ceilings with airy open-plan living spaces that allow natural light throughout lounge and dining areas of the home
- + Rear North facing aspect
- + Polished timber floorboards
- + 5 generous sized bedrooms, Master with en-suite and built-ins

5 📭 2 📛 2 🖨

**View**: https://www.eliasproperty.com.au/sale/nsw/northe rn-suburbs/west-ryde/residential/house/7145768

Ella Elias 02 9807 3688

N

13 MOSS STREET, WEST RYDE, NSW 2114

Dimensions are approximate. All information contained is gathered from sources we believe to be reliable. However we cannot guarantee its accuracy and interested persons should rely on their own enquiries.