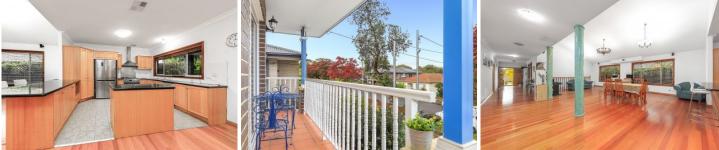

- + High cathedral ceilings with airy open-plan living spaces that allow natural light throughout lounge and dining areas of the home
- + Rear North facing aspect
- + Polished timber floorboards
- + 5 generous sized bedrooms, Master with en-suite and built-ins