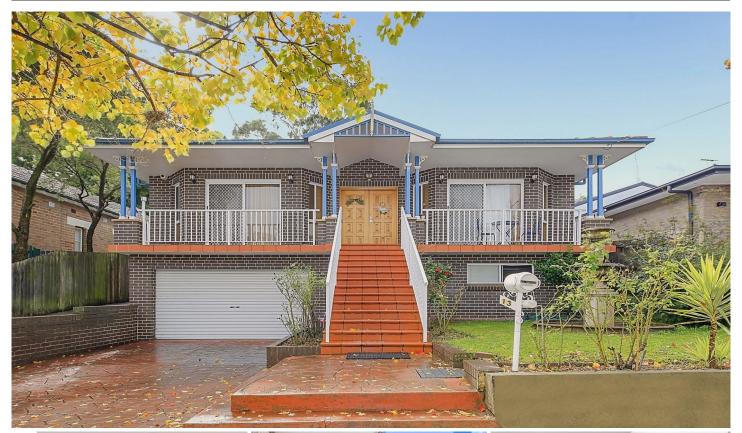

## 13 Moss Street West Ryde NSW

Positioned on the high side of a quiet leafy street and set on approximately 620sqm, this large family brick home has been architecturally designed with grand proportions in mind. Featuring:

- + High cathedral ceilings with airy open-plan living spaces that allow natural light throughout lounge and dining areas of the home
- + Rear North facing aspect
- + Polished timber floorboards
- + 5 generous sized bedrooms, Master with en-suite and built-ins