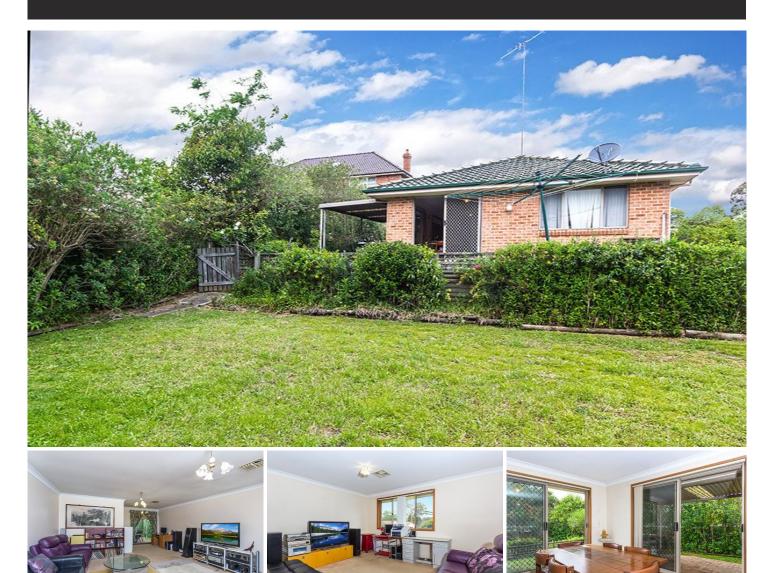

## 14A Balaclava Road EASTWOOD NSW

This well presented home is set back on a 854sqm block, away from all the hustle and bustle. Other features include:

- 3 generous sized bedrooms with built in wardrobes
- Large eat in kitchen that carries through to the large dining area
  - oversized formal living/family room
  - 2 bathrooms
  - Separate lounge
  - Huge laundry
  - Outdoor undercovered entertainment area
  - Double lock up garage
  - Ducted air conditioning throughout
  - Large yard
  - Walking distance to shops and transport
  - Zoned within the catchment to Epping Boys,

## 3 🎮 2 🚔 2 🛱

View

Land Size : 854 sqm

: https://www.eliasproperty.com.au/sale/nsw/ northern-suburbs/eastwood/residential/hous e/7145767

Ella Elias 02 9807 3688