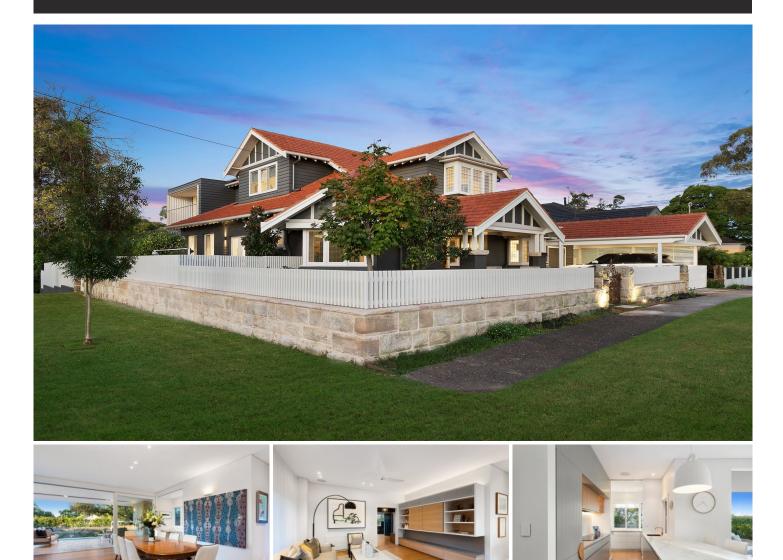

PROPERTY GROUP

**5 Cross Road Longueville NSW** 

'Romani' is a Stunningly Renovated Family Sanctuary

Beyond its gorgeous c1926 facade, this majestic home was extensively renovated in 2018 and seamlessly combines charming character with architectural contemporary design. Basking in a sunny northerly aspect, it claims a prized position in an exclusive cul de sac within Longueville.

- Fine attention to detail with high-end architectural finishes throughout

- Huge combined living/dining zone with luxe ethanol fireplace

- Opulent Italian marble kitchen featuring large butlers' pantry