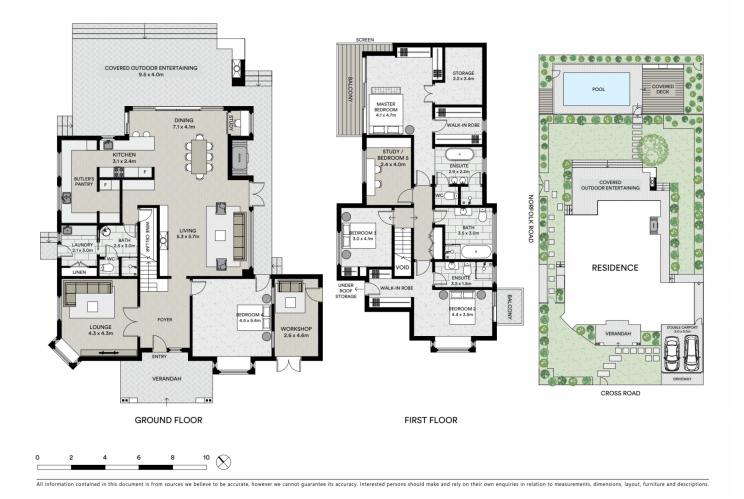

4 🕒

| Туре |    |  | House |  |  |  |  |
|------|----|--|-------|--|--|--|--|
| 1    | 0' |  | 000   |  |  |  |  |

Land Size : 809 sqm View : https://ww

4 🚰 2 🚘

: https://www.eliasproperty.com.au/sale/nsw/ north-shore-lower/longueville/residential/hou se/7145756